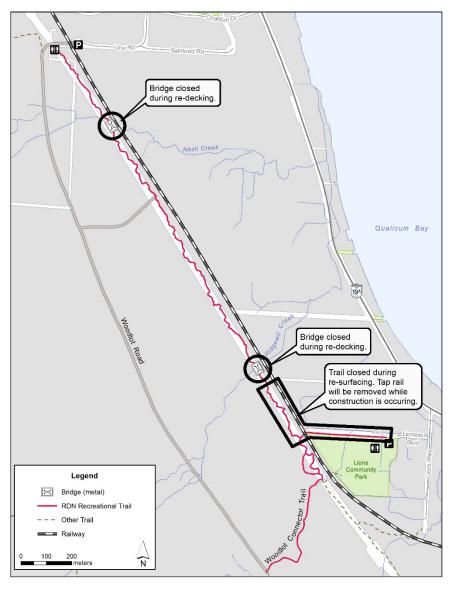

## **Lighthouse Country Regional Trail Temporary Closures**

Trail maintenance work on Lighthouse Country Regional Trail, located in the Electoral Area H in the Regional District of Nanaimo (RDN), will occur between October 1 and November 30, 2023. Park visitors can expect temporary closure of trails and bridges during construction activities which include resurfacing the gravel trail between Lioness Blvd and Ridgewill Creek and re-decking two metal bridges over Ridgewill Creek and Nash Creek. For your safety, please be cautious, remain alert to construction activities when using the park and obey personnel and signs posted on site.