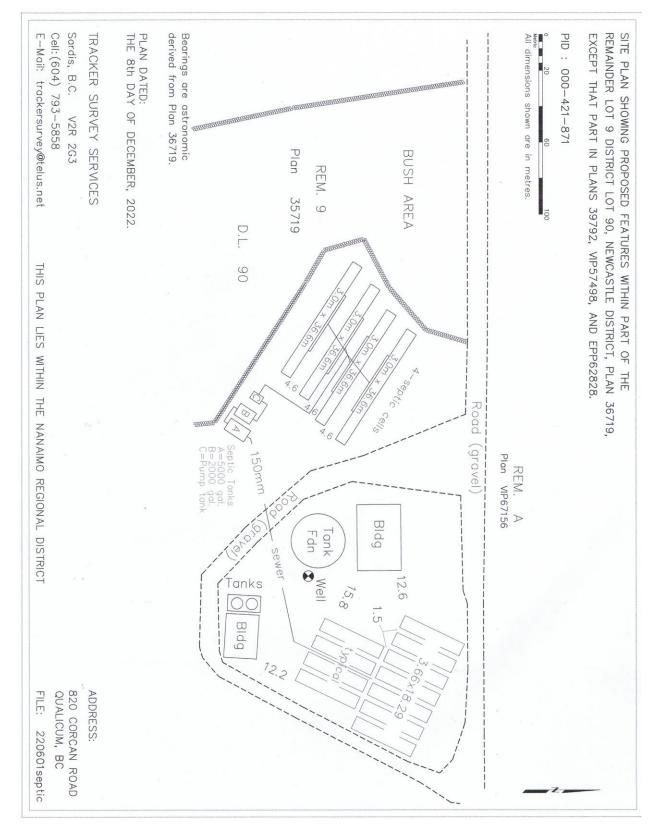

#### PURPOSE OF PROPOSED PERMIT

The purpose of the proposed permit is to allow temporary farm worker housing in support of a raspberry farm on the subject property for a period of three years (see attached – Proposed Site Plan).

### Proposed Site Plan (Page 2 of 2)