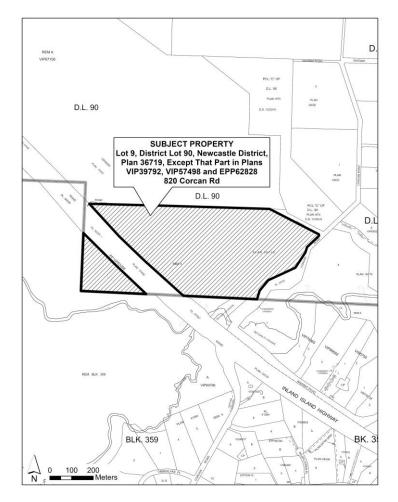

# For more information please contact:

- 250-390-6510 or 1-877-607-4111
- 🖂 planning@rdn.bc.ca
- www.getinvolved.rdn.ca/pl2022-183

TEMPORARY USE PERMIT APPLICATION NO. PL2022-183 820 Corcan Road Electoral Area H

#### PURPOSE OF PROPOSED PERMIT

The purpose of the proposed permit is to allow temporary farm worker housing in support of a raspberry farm on the subject property for a period of three years (see attached – Proposed Site Plan).