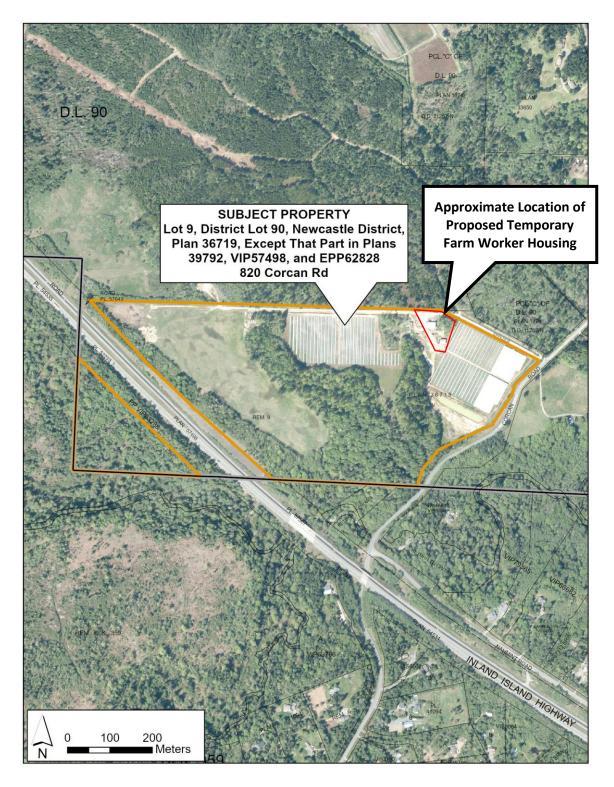

#### PURPOSE OF PROPOSED PERMIT

The purpose of the proposed permit is to allow temporary farm worker housing in support of a raspberry farm on the subject property for a period of three years (see attached – Proposed Site Plan).

#### Proposed Site Plan (Page 1 of 2)