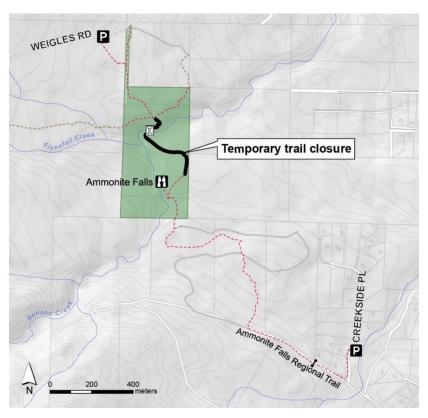

## **Benson Creek Falls Regional Park Temporary Trail Closure**

UPDATED: A section of trail within Benson Creek Falls Regional Park is closed until December 13, 2023, for slope erosion repair. Visitors to the park will not be able to access Ammonite Falls from the Weigles Road parking lot during this time. Alternate access to the falls is available from the Creekside Place parking lot via the Ammonite Falls Regional Trail.

For your safety, do not use the closed section of trail, remain alert to construction activities when using the park and obey personnel and signs posted on site.