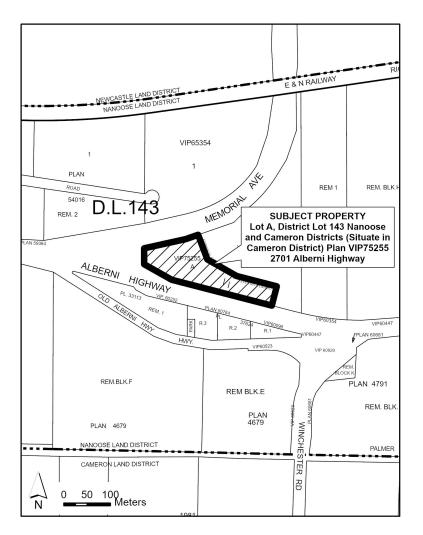

The Board of the Regional District of Nanaimo (RDN) intends to consider a resolution to issue a temporary use permit for the subject property identified in the map below.

# TEMPORARY USE PERMIT

APPLICATION NO.PL2023-129 2701 Alberni Highway Electoral Area F