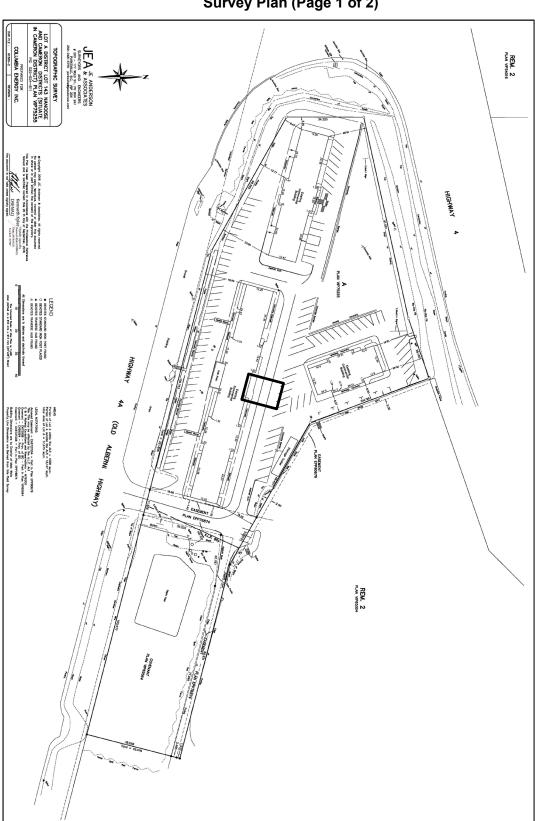

#### PURPOSE OF PROPOSED PERMIT

In general terms, the purpose of the proposed permit is to allow a primary care clinic use within an existing building on the subject parcel for a period of three (3) years (see attached survey plan).

### www.rdn.bc.ca

Attachment 1 Survey Plan (Page 1 of 2)

Attachment 1 Survey Plan (Page 2 of 2 - Enlarged)