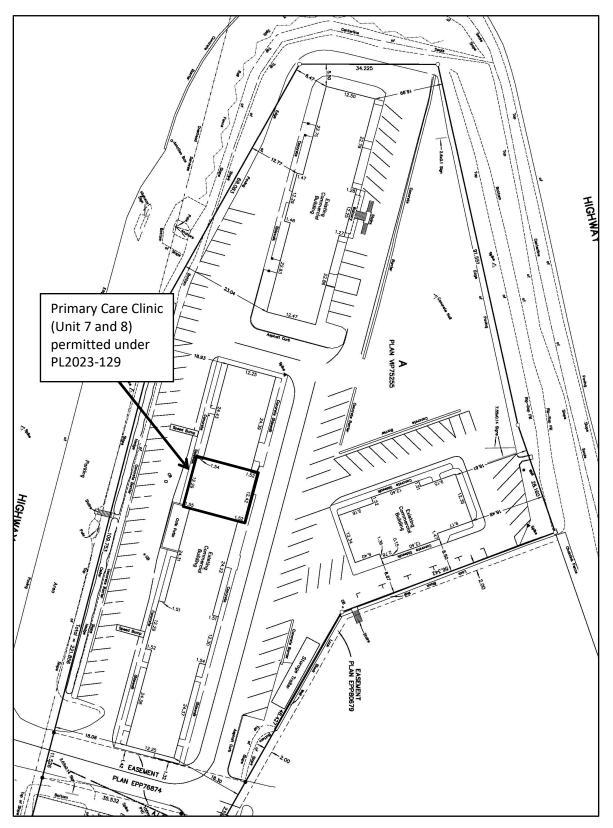

#### PURPOSE OF PROPOSED PERMIT

In general terms, the purpose of the proposed permit is to allow a primary care clinic use within an existing building on the subject parcel for a period of three (3) years (see attached survey plan).

### www.rdn.bc.ca

Attachment 1 Survey Plan (Page 1 of 2)

Attachment 1 Survey Plan (Page 2 of 2 - Enlarged)