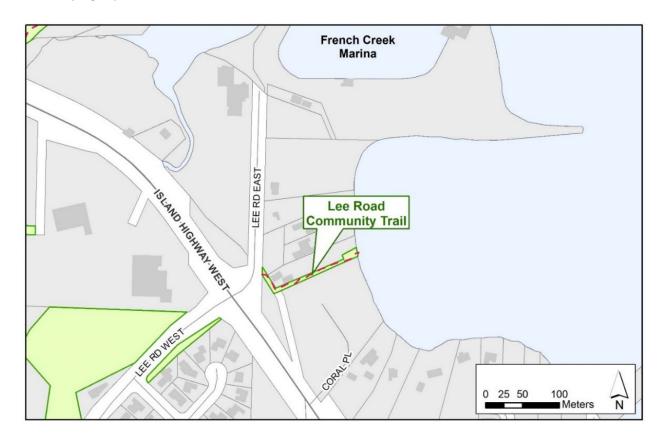

## **Temporary Trail Closure – Lee Road Community Trail in French Creek**

Lee Road Community Trail in French Creek (Electoral Area G) will be closed to the public from Thursday, March 7 to Monday, March 11. This closure is necessary to restore a section of the trail corridor.

For your safety, do not use the trail during the closure, remain alert to work activities on and near the trail and obey signs posted on site.