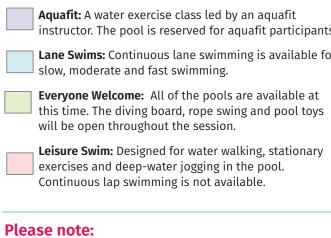

## **Swim Descriptions:**

Children seven years of age and under, or less than four feet tall, must be within arms reach of a parent or guardian (16 years of age or older). A maximum ratio of three children seven years of age or under, or under four feet tall, per adult is required.