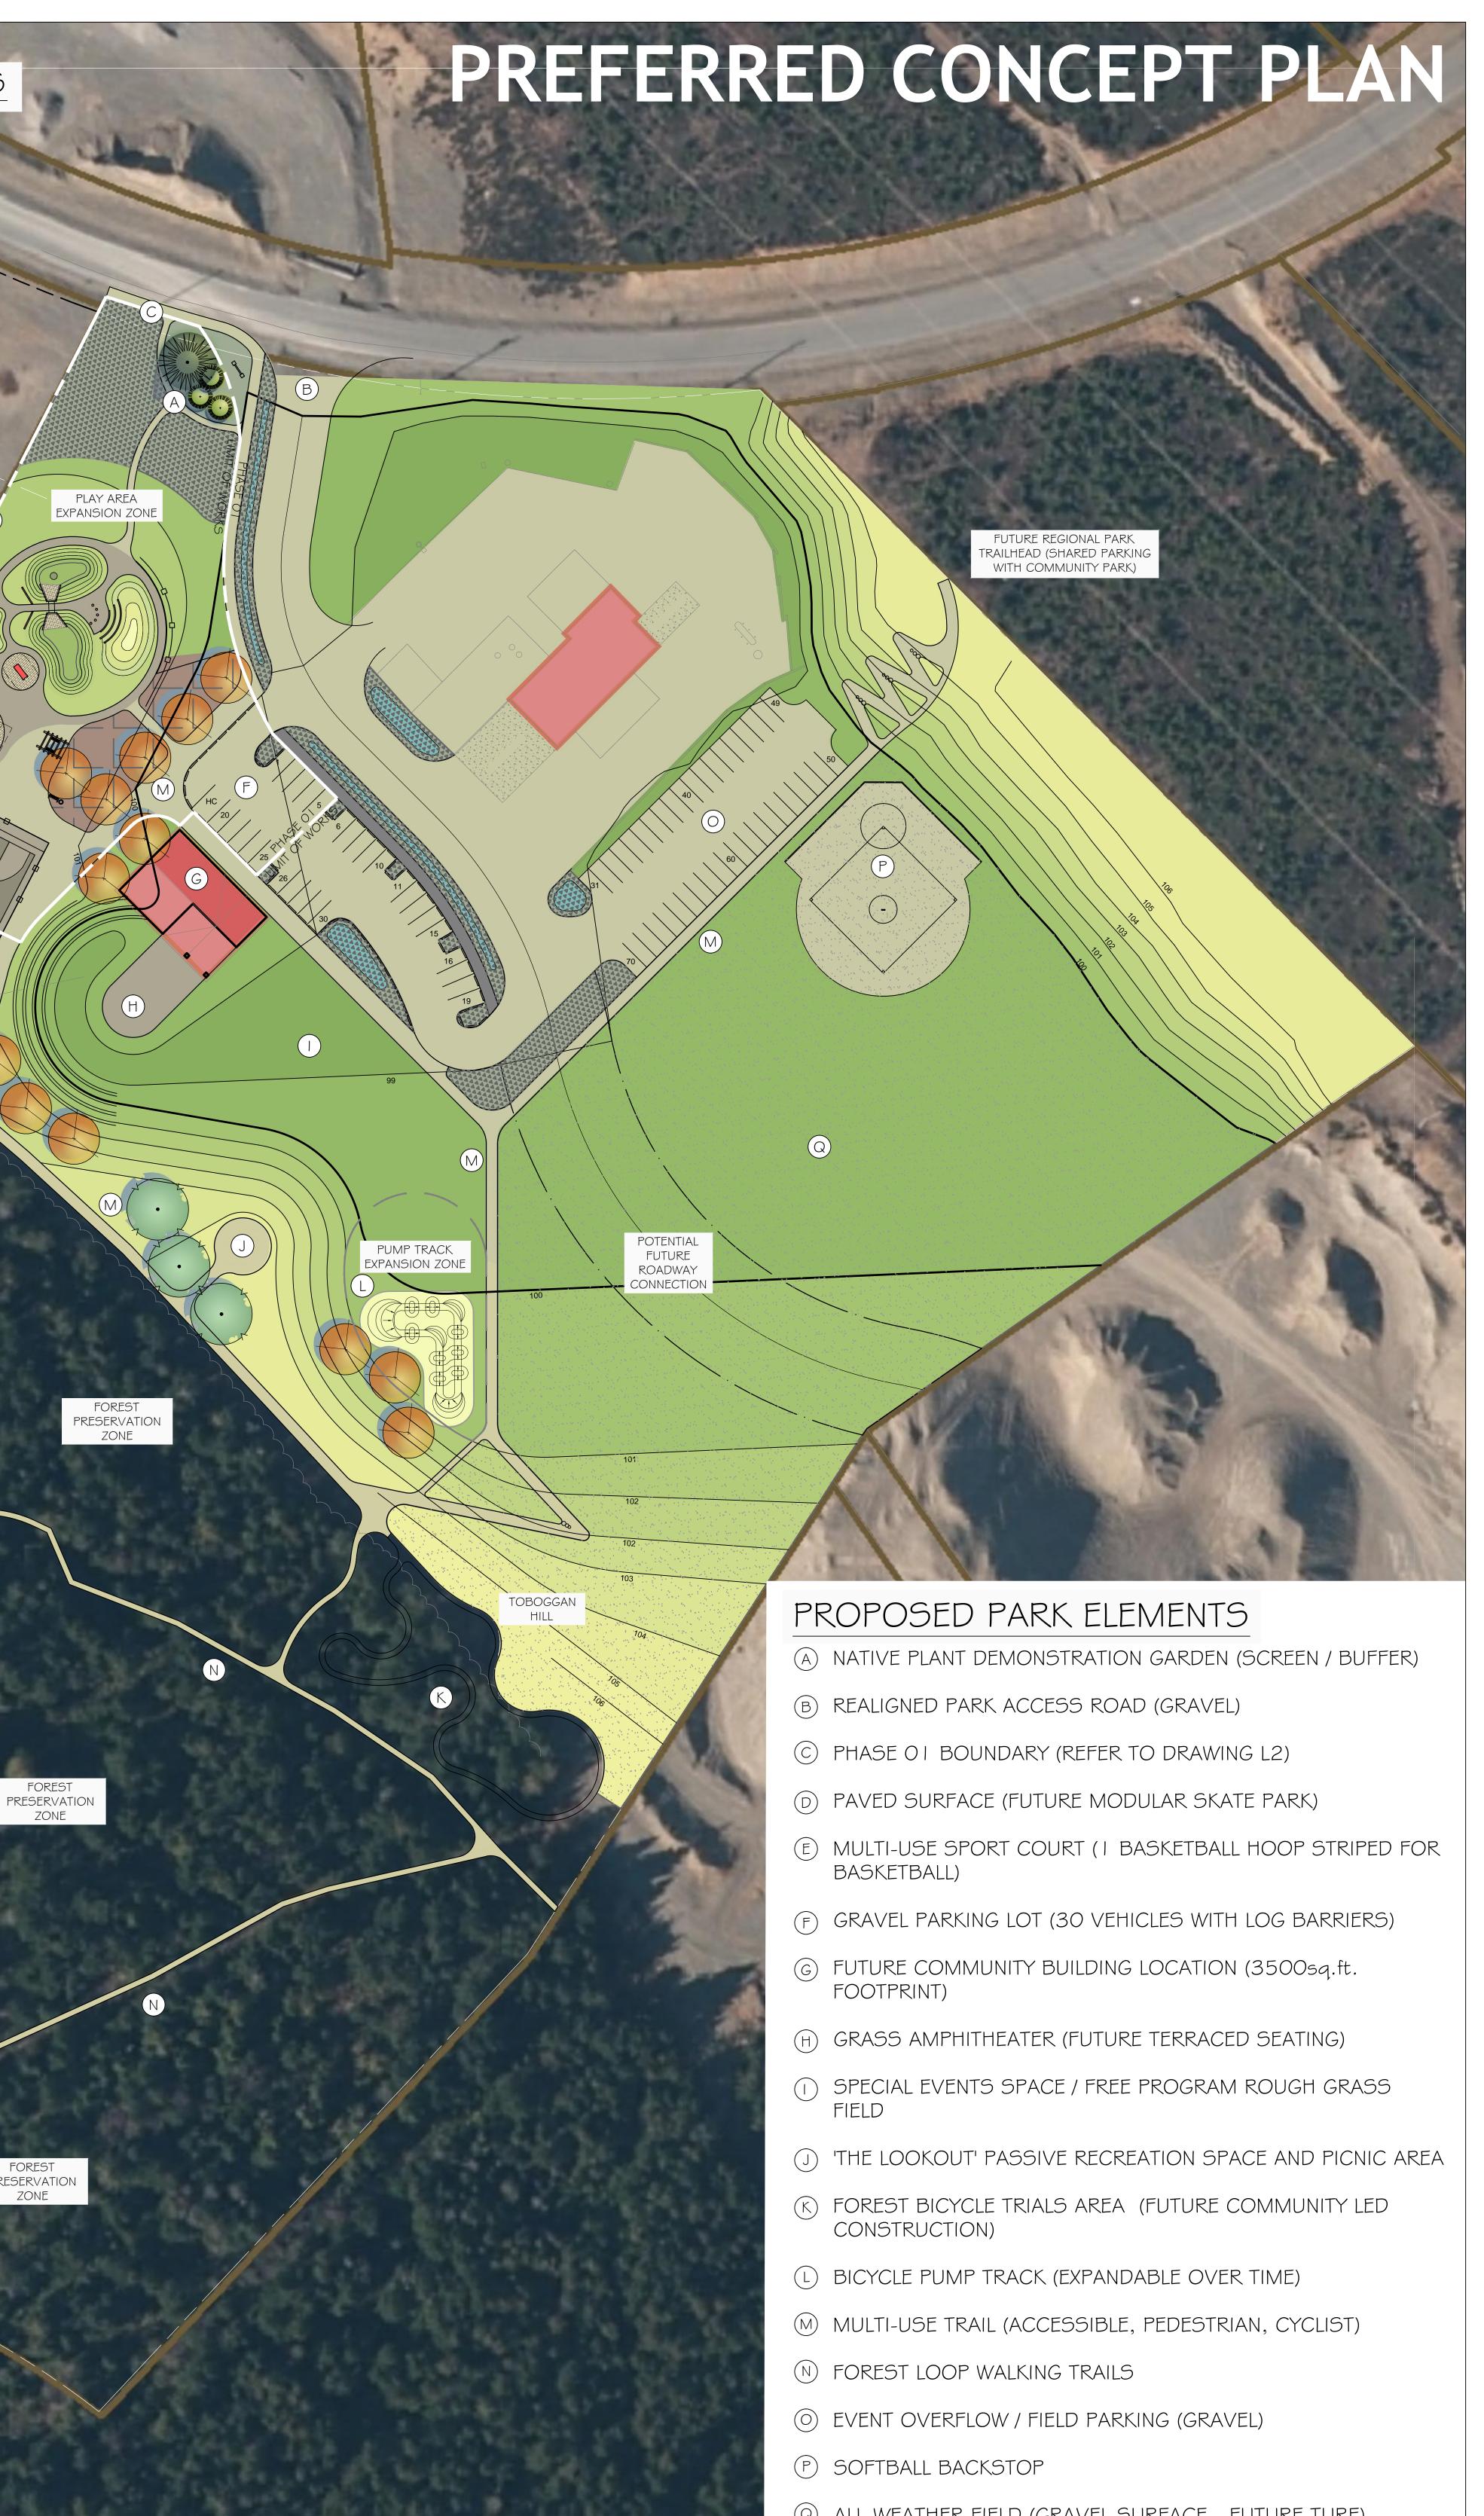

> COURT SPORTS EXPANSION ZONE (TENNIS)

FOREST PRESERVATION ZONE

M

20

FOREST PRESERVATION ZONE

Q ALL-WEATHER FIELD (GRAVEL SURFACE - FUTURE TURF)

| macdonald-gray@felus<br>www.macdonald-gray.ca |
|-----------------------------------------------|
|-----------------------------------------------|