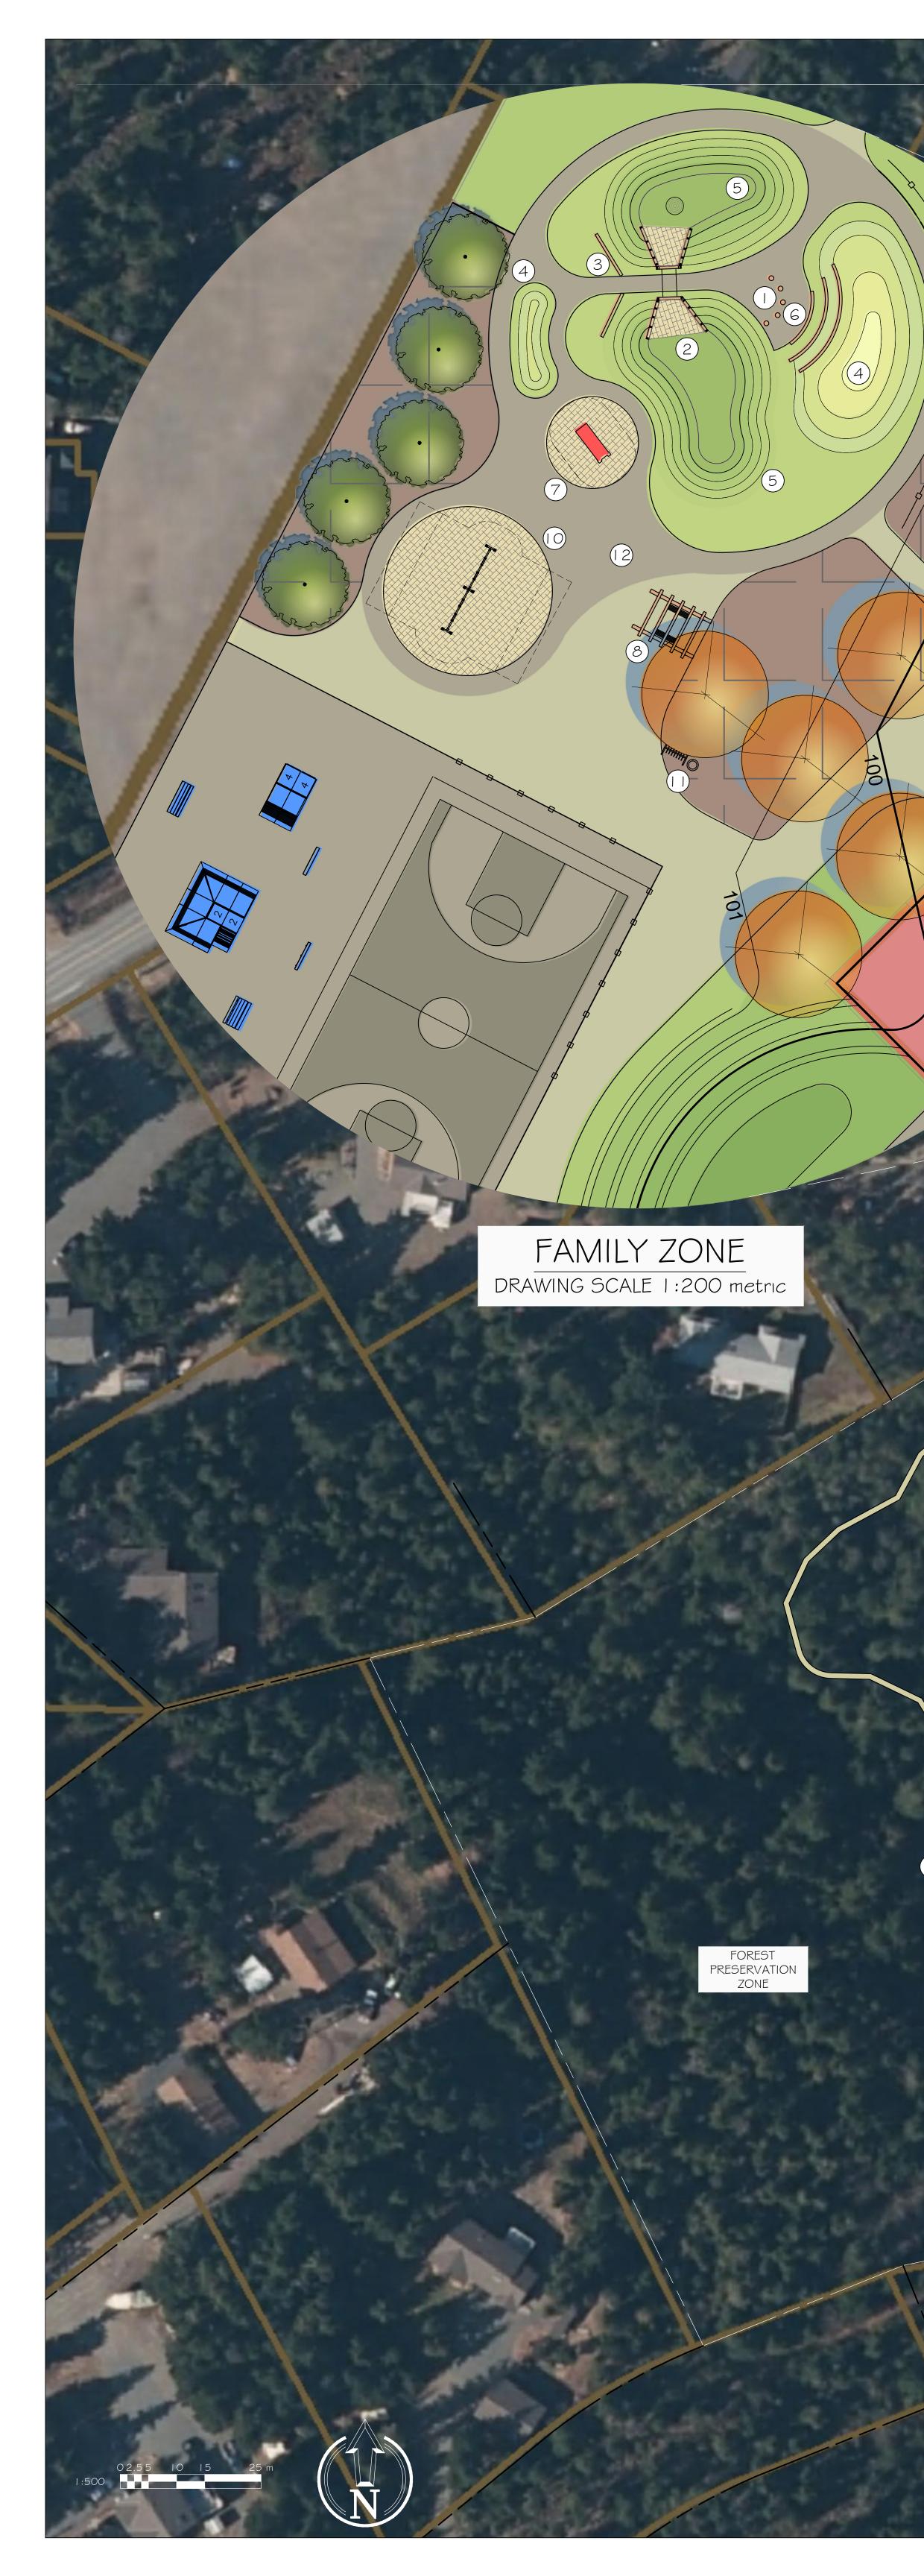

## PROPOSED FAMILY ZONE ELEMENTS

"LEAPFROG' LOG STEPS "MINERS' TUNNEL 3) 'FIREFIGHTERS FORT' 4) CLIMBING HILL TUMBLING HILL 6 OUTDOOR CLASSROOM 7 FIRE TRUCK PLAY FEATURE 8 PARENT GATHERING PAVILION O SWING SET ■ BIKE RACK & GARBAGE CAN ASPHALT 'FIGURE 8' TRIKE PATH