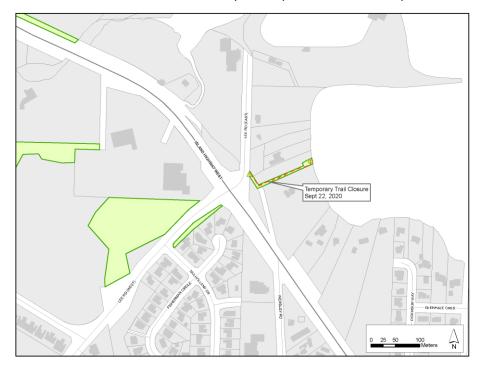

## **Lee Road Community Trail Temporary Closure**

Lee Road Community Trail is closed until further notice to allow logging work to be performed on the private neighbouring properties.

The logging work is being done by a private developer/contractor and is taking place on private lands. Due to the location of the Lee Road Community Trail near the logging site, the trail access and use are directly impacted. The trail will remain closed for the safety of the public until the completion of the work.