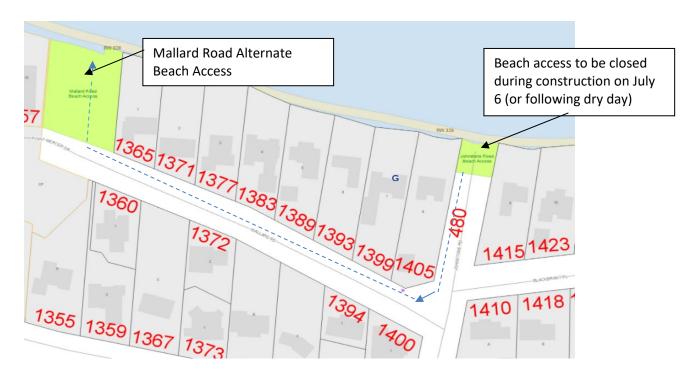

## Closure Notice – Johnstone Beach Access Park (Electoral Area G)

Please be advised that the Johnstone Road Beach Access Park, located in French Creek, will be closed on July 6, 2021 from 8 a.m. to 5 p.m. to repair an underground communications conduit used for the RDN's sanitary sewer flow monitoring. If raining, the work would be postponed until the next dry day.

Mallard Road may be used as an alternate beach access route.