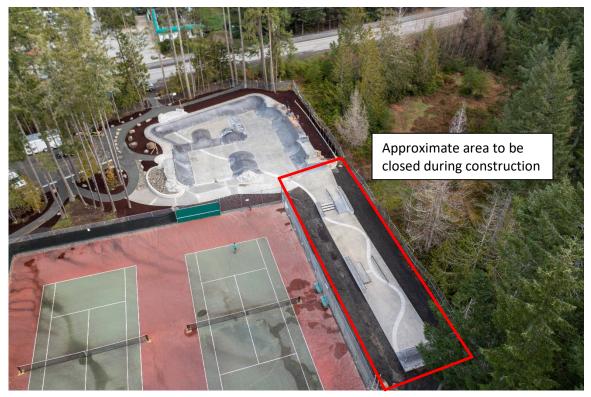

The 'street skate' area between the tennis courts and the Gabriola Commons will be closed to the public during construction. Please be cautious and remain alert to construction activities when using the park.