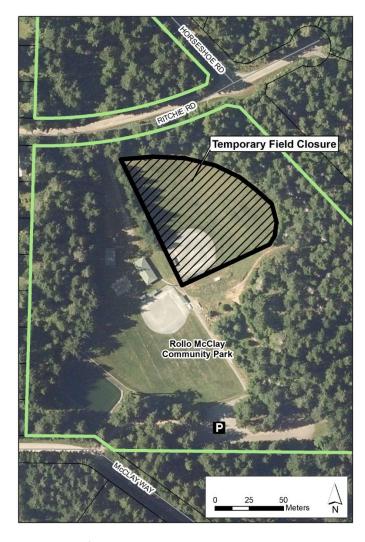

## **Rollo McClay Community Park Sports Field Closure**

The upper sports field (Ducky) located at Rollo McClay Community Park is closed for maintenance work to improve the playing surface. The field closure is in effect until the drought conditions have ended and the grass turf is able to establish roots strong enough to withstand sports play. The adjacent field (Dogfish) remains open during this time. Thank you for your cooperation during the temporary closure.