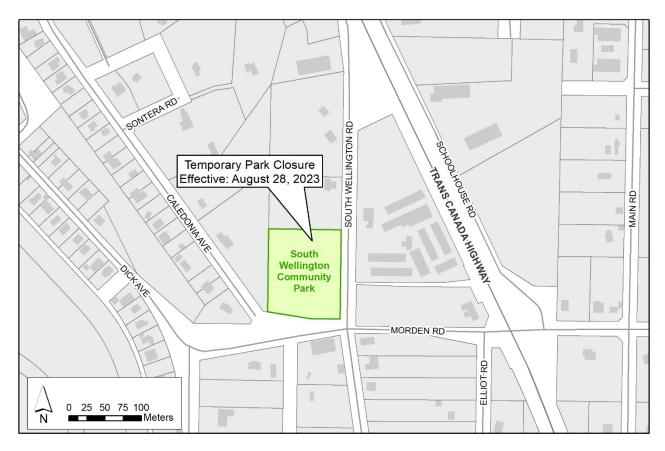

## South Wellington Community Park Closure - August 28-31

South Wellington Community Park, located in the Electoral Area C in the Regional District of Nanaimo, will be temporarily closed from August 28 to August 31, 2023, for essential maintenance activities involving heavy equipment and soil transportation.

For your safety, please be alert to the maintenance activities, obey personnel and signs posted on site and do not use the park until it reopens to the public.

For more information, please contact:

Parks Services Regional District of Nanaimo 1-888-828-2069 rdnparks@rdn.bc.ca