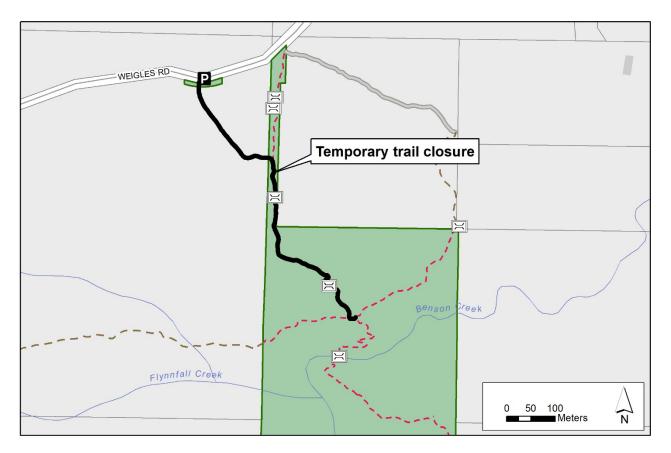

## Benson Creek Falls Regional Park Bridge Replacement and Trail Closure

A section of trail within Benson Creek Falls Regional Park will be closed October 16 - 30, 2023 for a bridge replacement. Visitors to the park will not be able to access Ammonite Falls from the Weigles Rd. parking lot during this time. Alternate access to the falls is available from the Creekside Place parking lot via the Ammonite Falls Regional Trail.

For your safety, do not use the closed section of trail, remain alert to construction activities when using the park and obey personnel and signs posted on site.

For more information, please contact: Parks Services Regional District of Nanaimo 1-888-828-2069 rdnparks@rdn.bc.ca