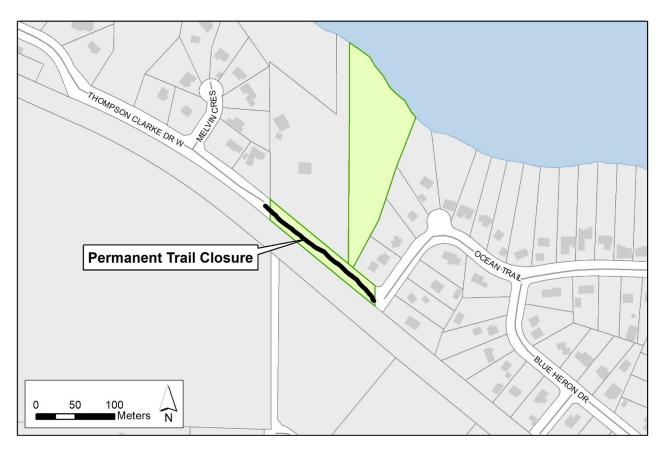

## **Thompson Clarke - Ocean Trail Permanently Closed**

The Thompson Clarke-Ocean Trail between Thompson Clarke Drive W and Ocean Trail is now permanently closed. The Regional District of Nanaimo (RDN) appreciates the access provided over a section of private lands through a License of Use agreement with the private landowner since 2005. Due to site conditions, the agreement has ended.

RDN Parks is currently reviewing alternate trail routes to secure access for a new trail alignment that links the two area neighbourhoods.

For more information, please contact:

Parks Services Regional District of Nanaimo 1-888-828-2069 rdnparks@rdn.bc.ca