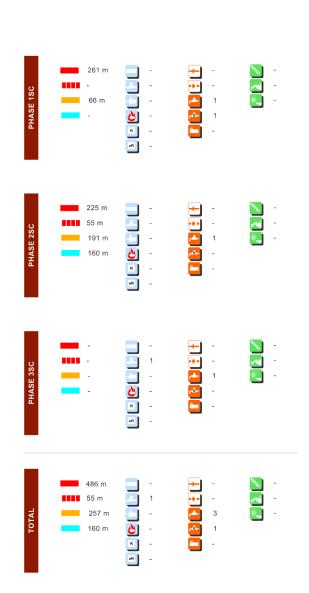

### SCHEDULE "K": SCHOONER COVE INFRASTRUCTURE PHASING PLAN

# SCHOONER COVE INFRASTRUCTURE PHASING SCHEDULE "K"

### LEGEND

## WATER

Trunk Mains (250mm)

Pressure Reducing Valve Station

**Booster Pump Station** 

Fire Booster Pump Station

R New Reservoir eR Existing Reservoir

#### SANITARY

8

Trunk Main

••• Forcemain

Pump Station

**Existing Pump Station** 

Nanoose Water Pollution Control Centre Upgrade

### RAINWATER

Rainwater Creek

Regional Raingarden & Controlled Storage

Regional Wetland

### STREET HIERARCHY

Parkway Collector

Parkway Collector Transition Area

Urban Local

Emergency Connector & Pathway

Strata Driveway