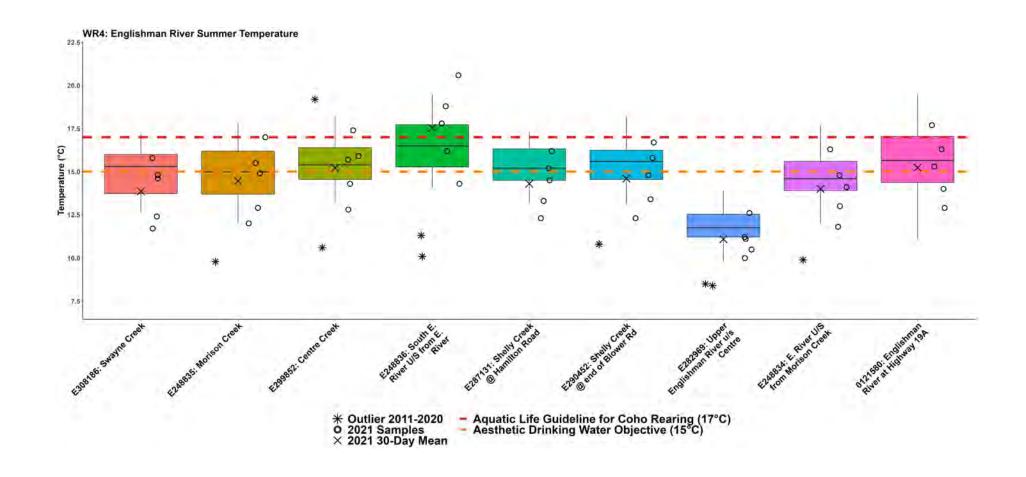

| Group  | EMS ID  | Geographic Description                                          | Years<br>Sampled | Years Monitored |
|--------|---------|-----------------------------------------------------------------|------------------|-----------------|
| MVIHES | E299852 | Centre Creek, just upstream of the confluence with S Englishman | 8                | 2014 – present  |
| MVIHES | E248836 | South Englishman River u/s from<br>Englishman River             | 11               | 2011 – present  |
| MVIHES | E282969 | Upper Englishman River u/s Centre<br>Fork Creek                 | 11               | 2011 – present  |
| MVIHES | E248834 | Englishman River u/s from Morison<br>Creek                      | 11               | 2011 – present  |
| MVIHES | E308186 | Swayne Creek d/s of Errington Road                              | 8                | 2014 – present  |
| MVIHES | E248835 | Morison Creek u/s from Englishman<br>River                      | 11               | 2011 – present  |
| MVIHES | E287131 | Shelly Creek @ Hamilton Road                                    | 8                | 2014 – present  |
| MVIHES | E290452 | Shelly Creek at end of Blower Road                              | 7.5              | 2014 – present* |
| MVIHES | 0121580 | Englishman River at Highway 19A                                 | 11               | 2011 – present  |

<sup>\*</sup>Fall 2015 was not monitored to complete restoration work.