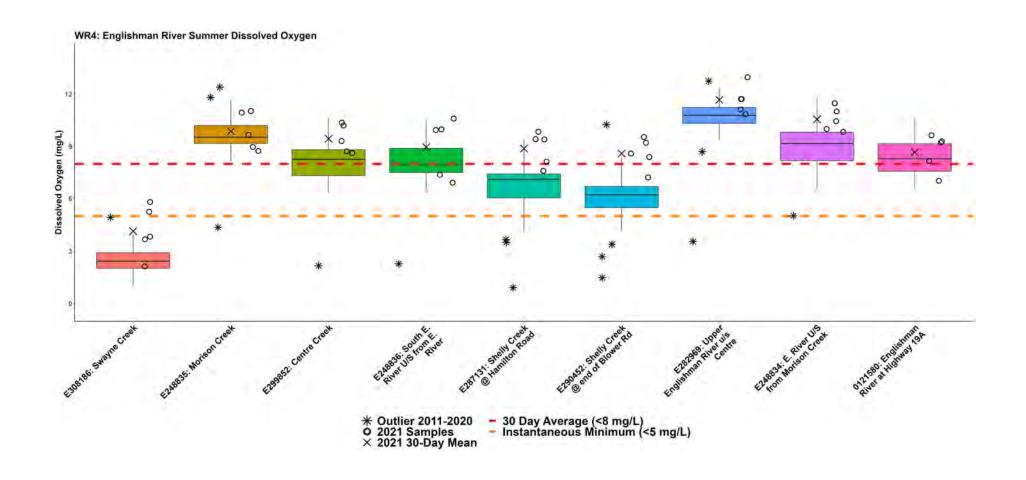

| 11               | 2011 – present  |
| MVIHES | E308186 | Swayne Creek d/s of Errington Road                              | 8                | 2014 – present  |
| MVIHES | E248835 | Morison Creek u/s from Englishman<br>River                      | 11               | 2011 – present  |
| MVIHES | E287131 | Shelly Creek @ Hamilton Road                                    | 8                | 2014 – present  |
| MVIHES | E290452 | Shelly Creek at end of Blower Road                              | 7.5              | 2014 – present* |
| MVIHES | 0121580 | Englishman River at Highway 19A                                 | 11               | 2011 – present  |

<sup>\*</sup>Fall 2015 was not monitored to complete restoration work.



## **How to Interpret a Box Plot:**