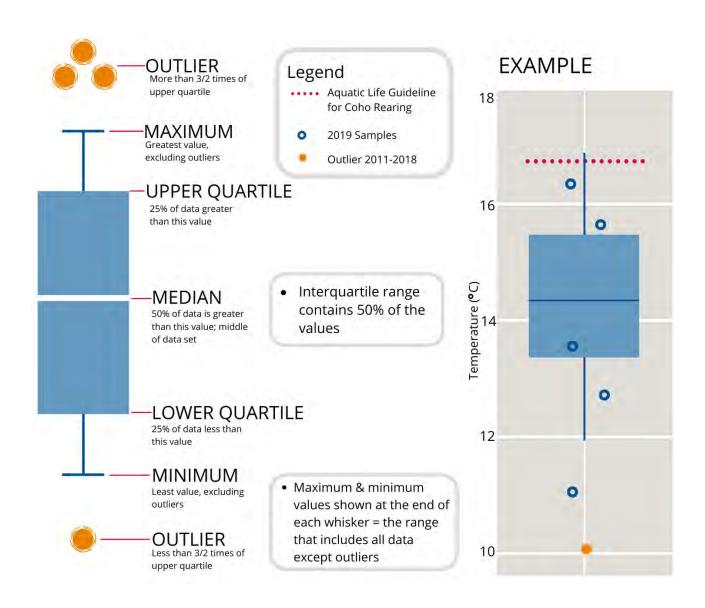

r>Creek                      | 11               | 2011 – present  |
| MVIHES | E308186 | Swayne Creek d/s of Errington Road                              | 8                | 2014 – present  |
| MVIHES | E248835 | Morison Creek u/s from Englishman<br>River                      | 11               | 2011 – present  |
| MVIHES | E287131 | Shelly Creek @ Hamilton Road                                    | 8                | 2014 – present  |
| MVIHES | E290452 | Shelly Creek at end of Blower Road                              | 7.5              | 2014 – present* |
| MVIHES | 0121580 | Englishman River at Highway 19A                                 | 11               | 2011 – present  |

<sup>\*</sup>Fall 2015 was not monitored to complete restoration work.



## **How to Interpret a Box Plot:**