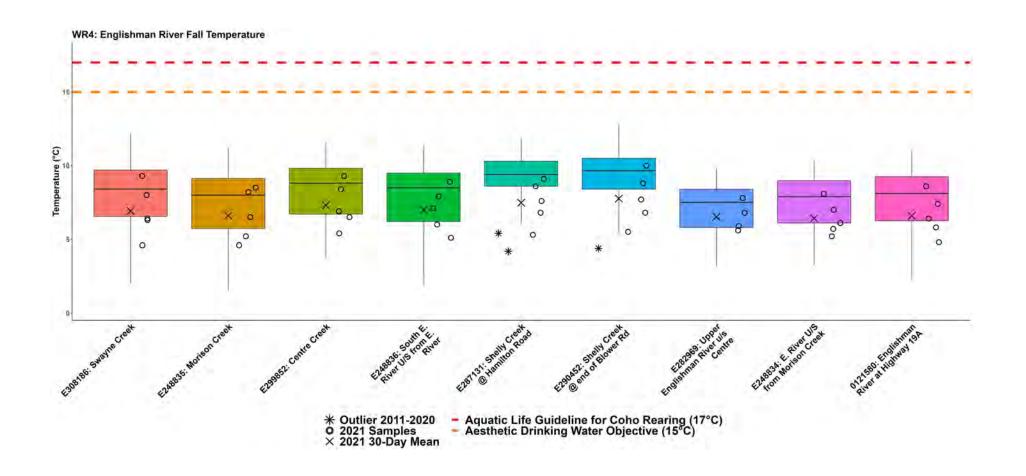

k                      | 11               | 2011 – present  |
| MVIHES | E308186 | Swayne Creek d/s of Errington Road                              | 8                | 2014 – present  |
| MVIHES | E248835 | Morison Creek u/s from Englishman<br>River                      | 11               | 2011 – present  |
| MVIHES | E287131 | Shelly Creek @ Hamilton Road                                    | 8                | 2014 – present  |
| MVIHES | E290452 | Shelly Creek at end of Blower Road                              | 7.5              | 2014 – present* |
| MVIHES | 0121580 | Englishman River at Highway 19A                                 | 11               | 2011 – present  |

<sup>\*</sup>Fall 2015 was not monitored to complete restoration work.



## **How to Interpret a Box Plot:**