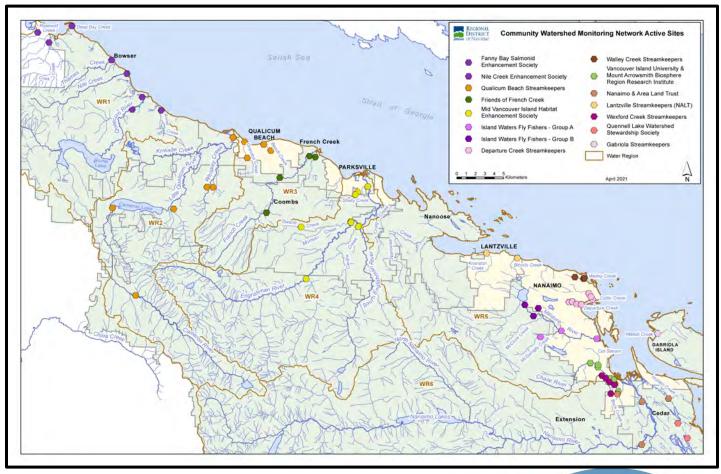

## Community Watershed Monitoring Network 2021 Results by Water Region

Included in Water Region (WR) 4 package:

- 1. CWMN WR4 sample sites
- 2. How to interpret a box plot
- 3. Box Plot Comparison 2021 data to previous years: displayed by parameter (Temperature, Dissolved Oxygen, Turbidity, Conductivity) & sample period (summer, fall)
- 4. MVIHES CWMN map of sample sites

## **WR4 CWMN Sample Sites:**

The table below shows the sites monitored by each of the streamkeeper organizations, as well as the number of years and which years a site was sampled. The number of years is important to keep in mind when interpreting the box plots as the plot for each site may contain a slightly different temporal range.