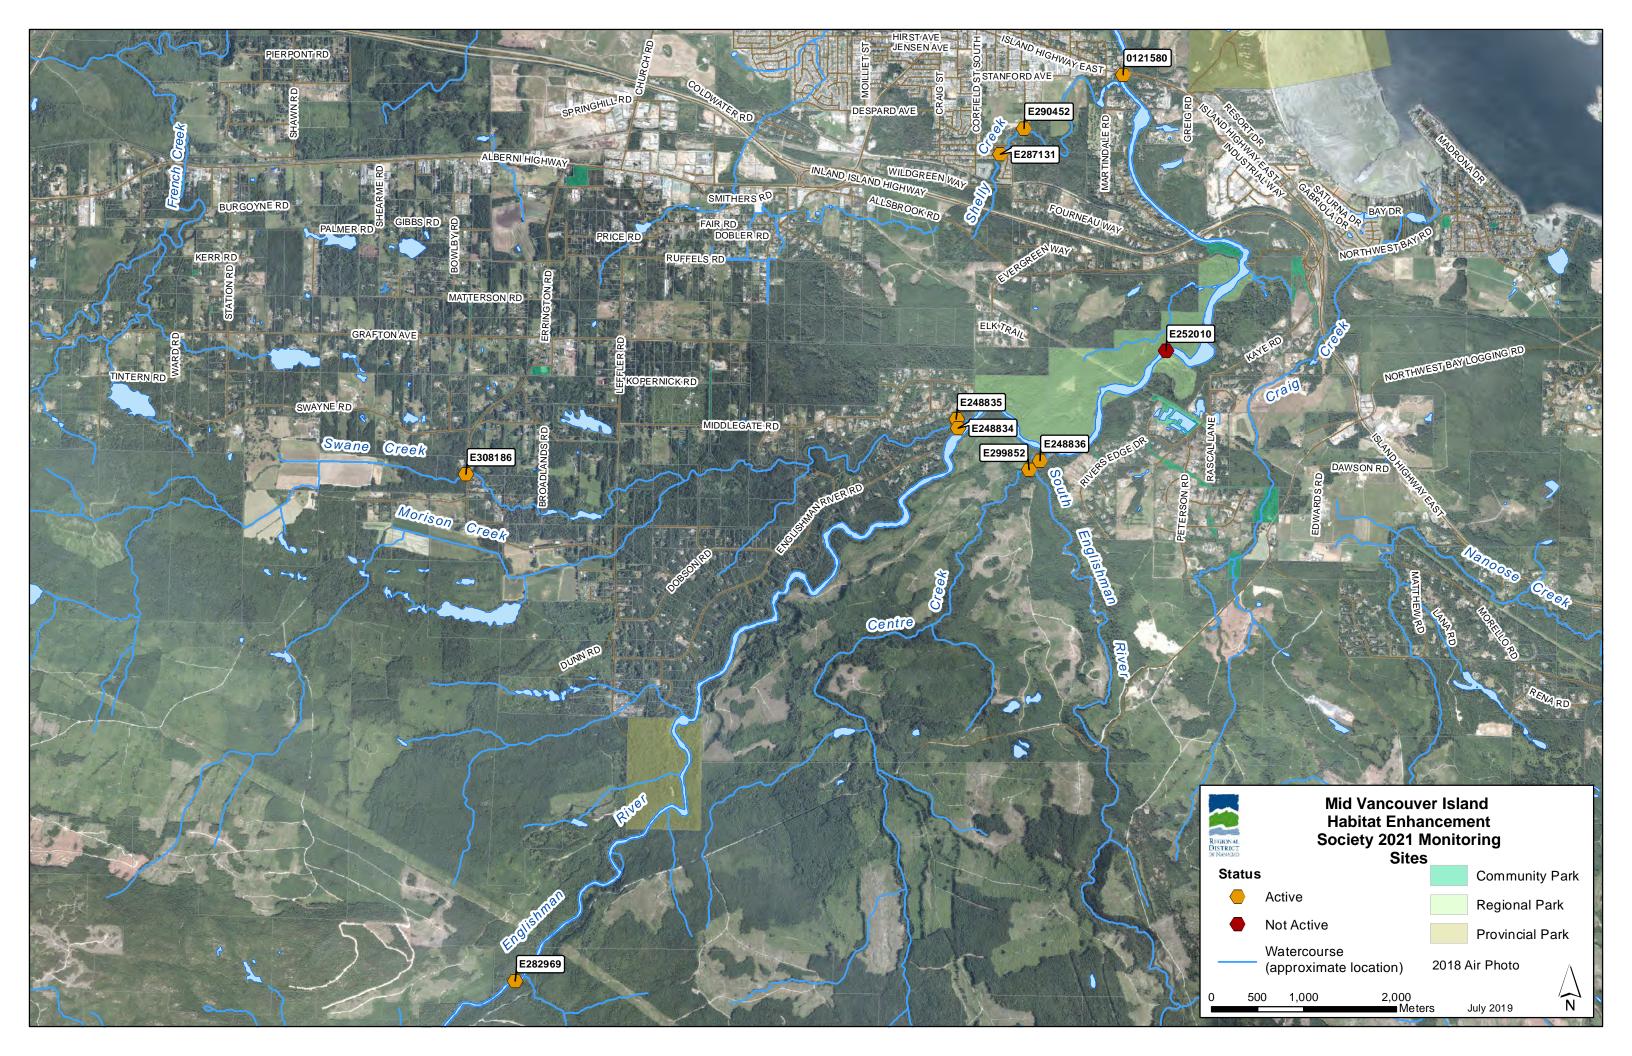

## **WR4 CWMN Sample Sites:**

The table below shows the sites monitored by each of the streamkeeper organizations, as well as the number of years and which years a site was sampled. The number of years is important to keep in mind when interpreting the box plots as the plot for each site may contain a slightly different temporal range.

| Group  | EMS ID  | Geographic Description                                          | Years<br>Sampled | Years Monitored |
|--------|---------|-----------------------------------------------------------------|------------------|-----------------|
| MVIHES | E299852 | Centre Creek, just upstream of the confluence with S Englishman | 8                | 2014 – present  |
| MVIHES | E248836 | South Englishman River u/s from<br>Englishman River             | 11               | 2011 – present  |
| MVIHES | E282969 | Upper Englishman River u/s Centre<br>Fork Creek                 | 11               | 2011 – present  |
| MVIHES | E248834 | Englishman River u/s from Morison<br>Creek                      | 11               | 2011 – present  |
| MVIHES | E308186 | Swayne Creek d/s of Errington Road                              | 8                | 2014 – present  |
| MVIHES | E248835 | Morison Creek u/s from Englishman<br>River                      | 11               | 2011 – present  |
| MVIHES | E287131 | Shelly Creek @ Hamilton Road                                    | 8                | 2014 – present  |
| MVIHES | E290452 | Shelly Creek at end of Blower Road                              | 7.5              | 2014 – present* |
| MVIHES | 0121580 | Englishman River at Highway 19A                                 | 11               | 2011 – present  |

<sup>\*</sup>Fall 2015 was not monitored to complete restoration work.