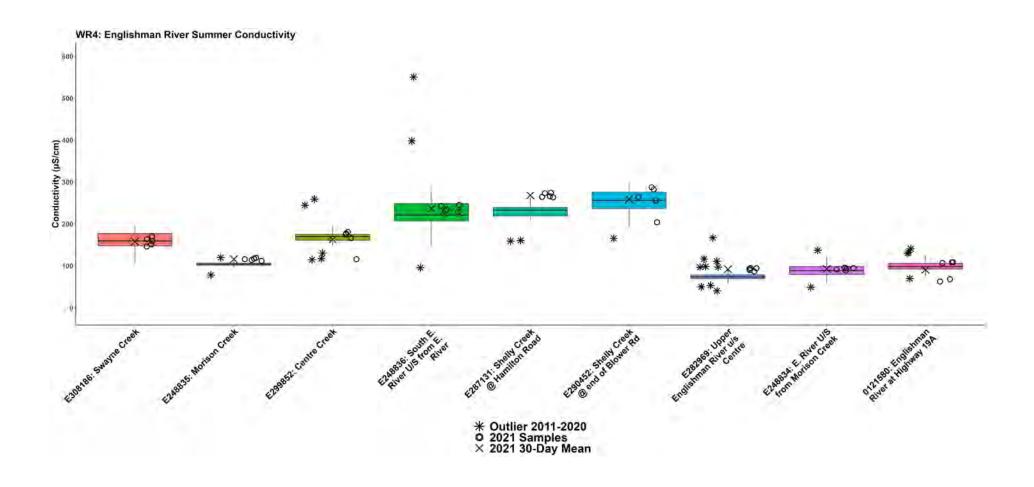

| 11               | 2011 – present  |
| MVIHES | E308186 | Swayne Creek d/s of Errington Road                              | 8                | 2014 – present  |
| MVIHES | E248835 | Morison Creek u/s from Englishman<br>River                      | 11               | 2011 – present  |
| MVIHES | E287131 | Shelly Creek @ Hamilton Road                                    | 8                | 2014 – present  |
| MVIHES | E290452 | Shelly Creek at end of Blower Road                              | 7.5              | 2014 – present* |
| MVIHES | 0121580 | Englishman River at Highway 19A                                 | 11               | 2011 – present  |

<sup>\*</sup>Fall 2015 was not monitored to complete restoration work.



## **How to Interpret a Box Plot:**