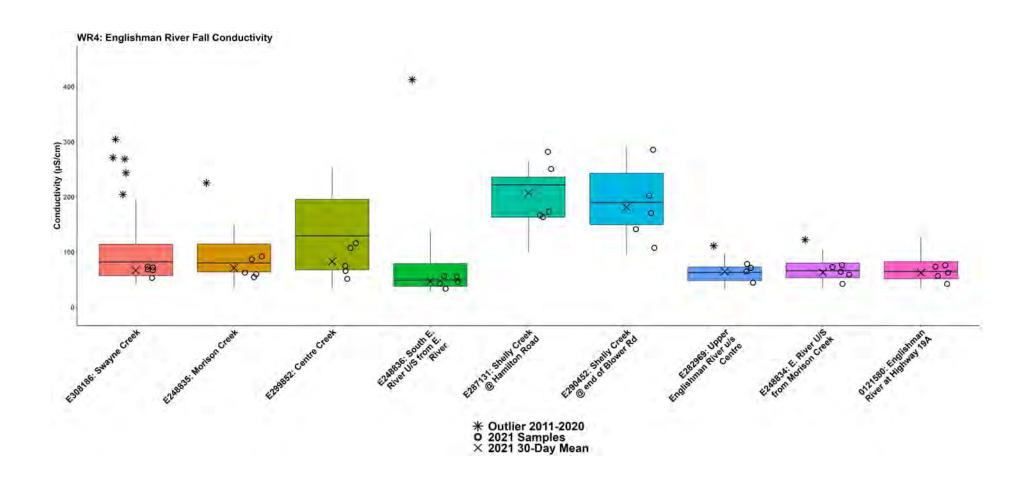

| 11               | 2011 – present  |
| MVIHES | E308186 | Swayne Creek d/s of Errington Road                              | 8                | 2014 – present  |
| MVIHES | E248835 | Morison Creek u/s from Englishman<br>River                      | 11               | 2011 – present  |
| MVIHES | E287131 | Shelly Creek @ Hamilton Road                                    | 8                | 2014 – present  |
| MVIHES | E290452 | Shelly Creek at end of Blower Road                              | 7.5              | 2014 – present* |
| MVIHES | 0121580 | Englishman River at Highway 19A                                 | 11               | 2011 – present  |

<sup>\*</sup>Fall 2015 was not monitored to complete restoration work.



## **How to Interpret a Box Plot:**