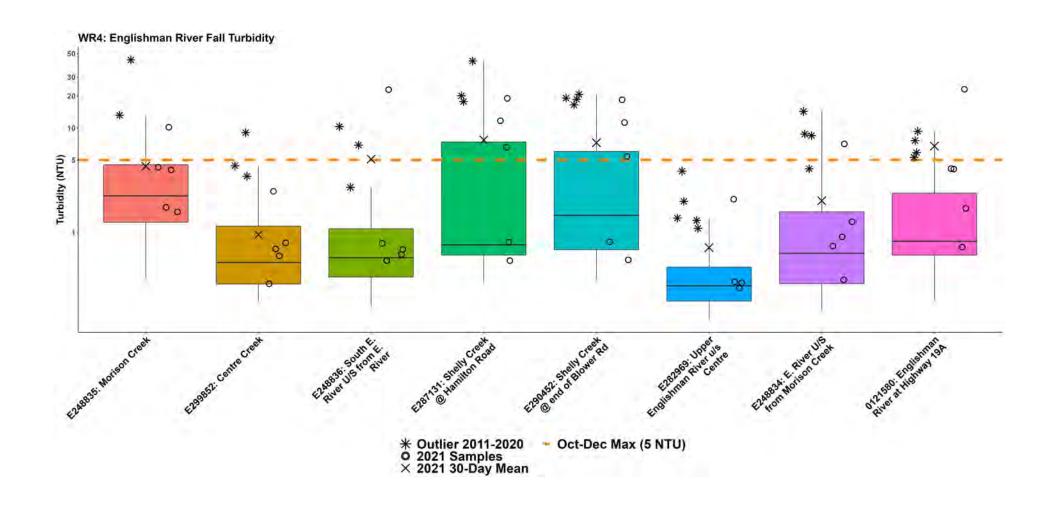

| 11               | 2011 – present  |
| MVIHES | E308186 | Swayne Creek d/s of Errington Road                              | 8                | 2014 – present  |
| MVIHES | E248835 | Morison Creek u/s from Englishman<br>River                      | 11               | 2011 – present  |
| MVIHES | E287131 | Shelly Creek @ Hamilton Road                                    | 8                | 2014 – present  |
| MVIHES | E290452 | Shelly Creek at end of Blower Road                              | 7.5              | 2014 – present* |
| MVIHES | 0121580 | Englishman River at Highway 19A                                 | 11               | 2011 – present  |

<sup>\*</sup>Fall 2015 was not monitored to complete restoration work.



## **How to Interpret a Box Plot:**