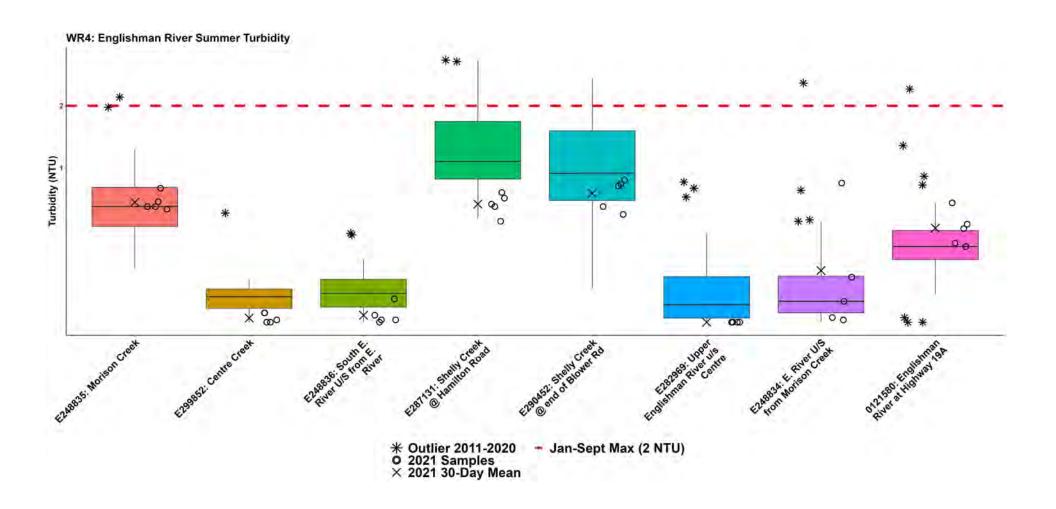

| 11               | 2011 – present  |
| MVIHES | E308186 | Swayne Creek d/s of Errington Road                              | 8                | 2014 – present  |
| MVIHES | E248835 | Morison Creek u/s from Englishman<br>River                      | 11               | 2011 – present  |
| MVIHES | E287131 | Shelly Creek @ Hamilton Road                                    | 8                | 2014 – present  |
| MVIHES | E290452 | Shelly Creek at end of Blower Road                              | 7.5              | 2014 – present* |
| MVIHES | 0121580 | Englishman River at Highway 19A                                 | 11               | 2011 – present  |

<sup>\*</sup>Fall 2015 was not monitored to complete restoration work.



## **How to Interpret a Box Plot:**