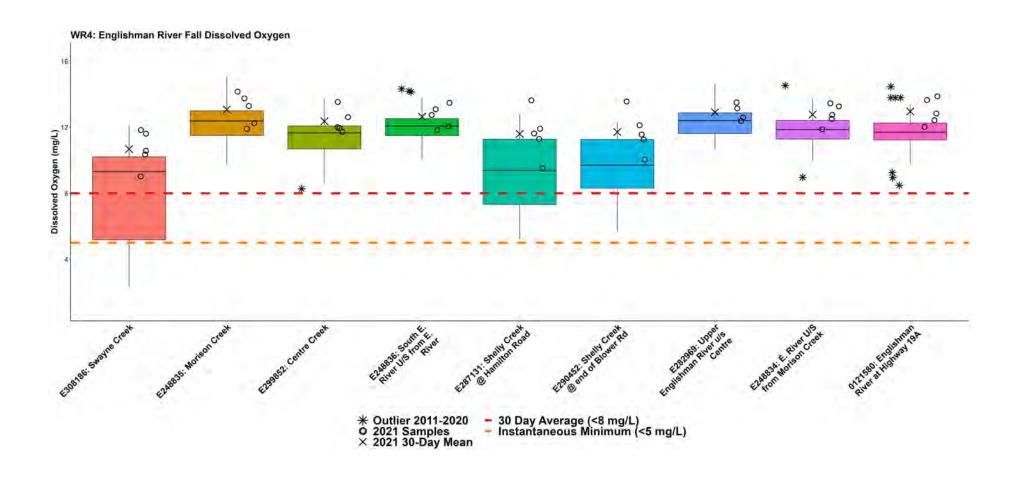

| 11               | 2011 – present  |
| MVIHES | E308186 | Swayne Creek d/s of Errington Road                              | 8                | 2014 – present  |
| MVIHES | E248835 | Morison Creek u/s from Englishman<br>River                      | 11               | 2011 – present  |
| MVIHES | E287131 | Shelly Creek @ Hamilton Road                                    | 8                | 2014 – present  |
| MVIHES | E290452 | Shelly Creek at end of Blower Road                              | 7.5              | 2014 – present* |
| MVIHES | 0121580 | Englishman River at Highway 19A                                 | 11               | 2011 – present  |

<sup>\*</sup>Fall 2015 was not monitored to complete restoration work.



## **How to Interpret a Box Plot:**