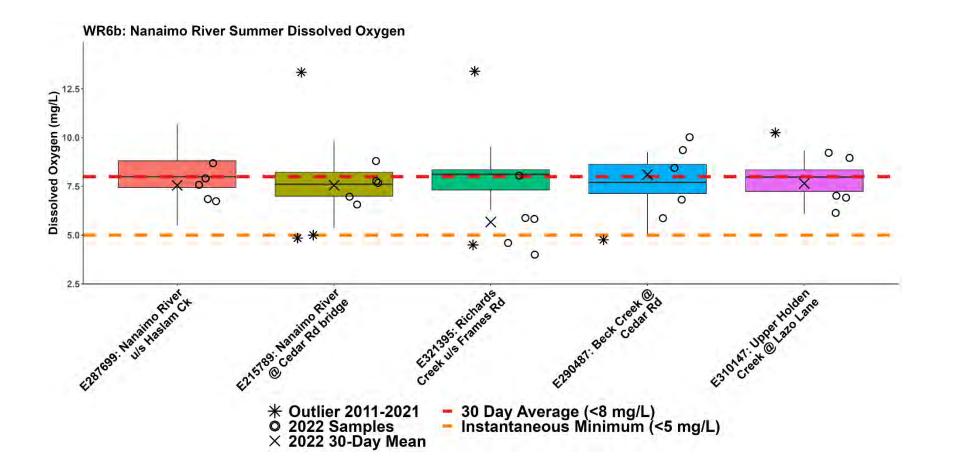

## WR6 CWMN Sample Sites:

The table below shows the sites monitored by each of the streamkeeper organizations, as well as the number of years and which years a site was sampled. The number of years is important to keep in mind when interpreting the box plots as the plot for each site may contain a slightly different temporal range.

| Group         | EMS ID  | Geographic Description                              | Years<br>Sampled | Years Monitored |
|---------------|---------|-----------------------------------------------------|------------------|-----------------|
| WxCS          | E318155 | South Wexford Ck at Community Park<br>(Glenford Pl) | 4                | 2019 - present  |
| WxCS          | E318152 | Wexford Ck just d/s Douglas Ave                     | 4                | 2019 - present  |
| WxCS          | E318172 | Wexford Ck just u/s seniors complex                 | 4                | 2019 - present  |
| WxCS          | E318153 | Wexford Ck just d/s Tenth St                        | 4                | 2019 - present  |
| WxCS          | E318154 | Wexford Ck ~20m d/s confluence of N and main arm    | 4                | 2019 - present  |
| NALT          | E287699 | Nanaimo River u/s Haslam Ck ~500m d/s<br>hwy bridge | 12               | 2011 - present  |
| NALT          | E215789 | Nanaimo River at Cedar Rd bridge                    | 9                | 2014 - present  |
| NALT          | E321395 | Richards Creek 5m u/s Frames Rd                     | 3                | 2020 - present  |
| VIU<br>MABRRI | E290487 | Beck Creek @ Cedar Rd                               | 11               | 2012 - present  |
| NALT          | E310147 | Holden Creek off East side of Lazo Lane             | 5.5              | 2017 – present* |