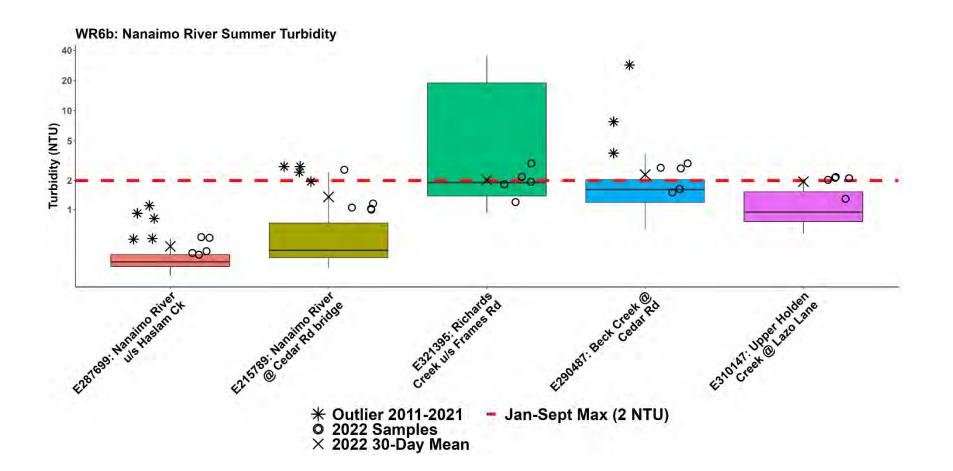

## WR6 CWMN Sample Sites:

The table below shows the sites monitored by each of the streamkeeper organizations, as well as the number of years and which years a site was sampled. The number of years is important to keep in mind when interpreting the box plots as the plot for each site may contain a slightly different temporal range.

| Group         | EMS ID  | Geographic Description                              | Years<br>Sampled | Years Monitored |
|---------------|---------|-----------------------------------------------------|------------------|-----------------|
| WxCS          | E318155 | South Wexford Ck at Community Park<br>(Glenford Pl) | 4                | 2019 - present  |
| WxCS          | E318152 | Wexford Ck just d/s Douglas Ave                     | 4                | 2019 - present  |
| WxCS          | E318172 | Wexford Ck just u/s seniors complex                 | 4                | 2019 - present  |
| WxCS          | E318153 | Wexford Ck just d/s Tenth St                        | 4                | 2019 - present  |
| WxCS          | E318154 | Wexford Ck ~20m d/s confluence of N and main arm    | 4                | 2019 - present  |
| NALT          | E287699 | Nanaimo River u/s Haslam Ck ~500m d/s<br>hwy bridge | 12               | 2011 - present  |
| NALT          | E215789 | Nanaimo River at Cedar Rd bridge                    | 9                | 2014 - present  |
| NALT          | E321395 | Richards Creek 5m u/s Frames Rd                     | 3                | 2020 - present  |
| VIU<br>MABRRI | E290487 | Beck Creek @ Cedar Rd                               | 11               | 2012 - present  |
| NALT          | E310147 | Holden Creek off East side of Lazo Lane             | 5.5              | 2017 – present* |