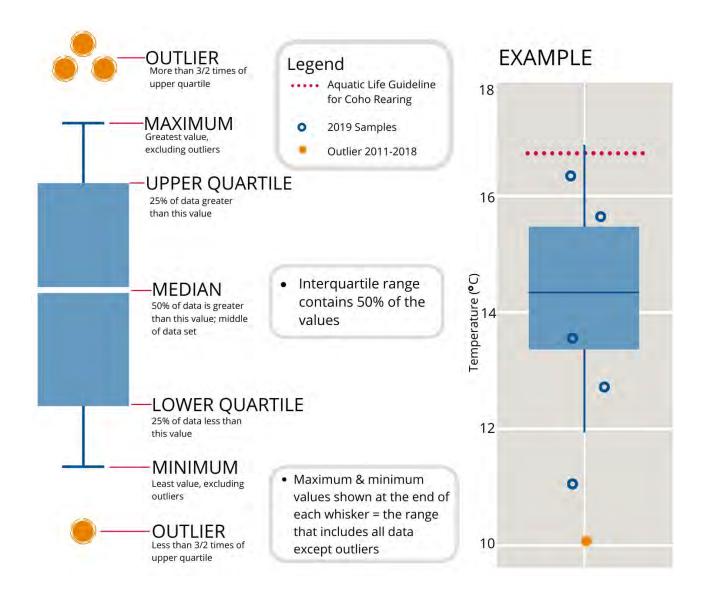

## How to Interpret a Box Plot:

Winds and and a

Whether and the state of the

Whether and the state of the

stint a statistical

Notes and Andreas . A

these and the state of

sheet and sheet a