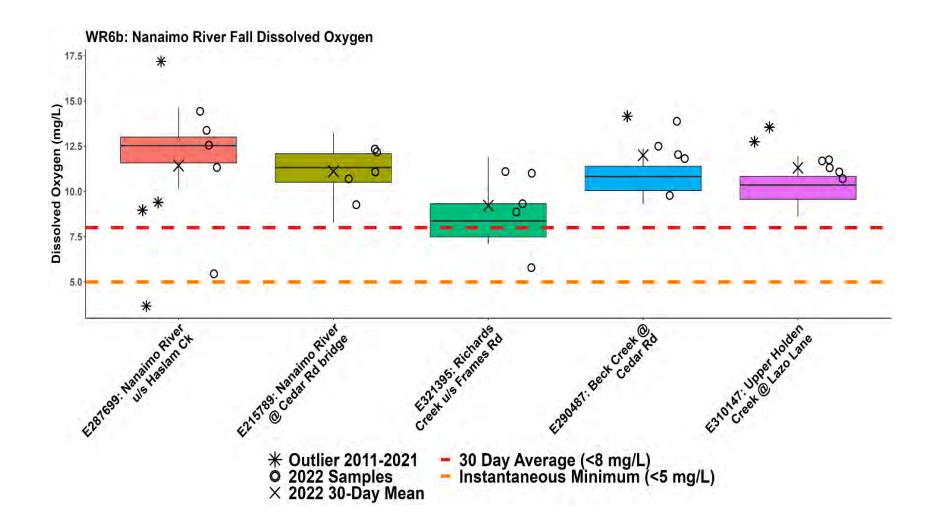

## WR6 CWMN Sample Sites:

The table below shows the sites monitored by each of the streamkeeper organizations, as well as the number of years and which years a site was sampled. The number of years is important to keep in mind when interpreting the box plots as the plot for each site may contain a slightly different temporal range.

| Group         | EMS ID  | Geographic Description                              | Years<br>Sampled | Years Monitored |
|---------------|---------|-----------------------------------------------------|------------------|-----------------|
| WxCS          | E318155 | South Wexford Ck at Community Park<br>(Glenford Pl) | 4                | 2019 - present  |
| WxCS          | E318152 | Wexford Ck just d/s Douglas Ave                     | 4                | 2019 - present  |
| WxCS          | E318172 | Wexford Ck just u/s seniors complex                 | 4                | 2019 - present  |
| WxCS          | E318153 | Wexford Ck just d/s Tenth St                        | 4                | 2019 - present  |
| WxCS          | E318154 | Wexford Ck ~20m d/s confluence of N and main arm    | 4                | 2019 - present  |
| NALT          | E287699 | Nanaimo River u/s Haslam Ck ~500m d/s<br>hwy bridge | 12               | 2011 - present  |
| NALT          | E215789 | Nanaimo River at Cedar Rd bridge                    | 9                | 2014 - present  |
| NALT          | E321395 | Richards Creek 5m u/s Frames Rd                     | 3                | 2020 - present  |
| VIU<br>MABRRI | E290487 | Beck Creek @ Cedar Rd                               | 11               | 2012 - present  |
| NALT          | E310147 | Holden Creek off East side of Lazo Lane             | 5.5              | 2017 – present* |