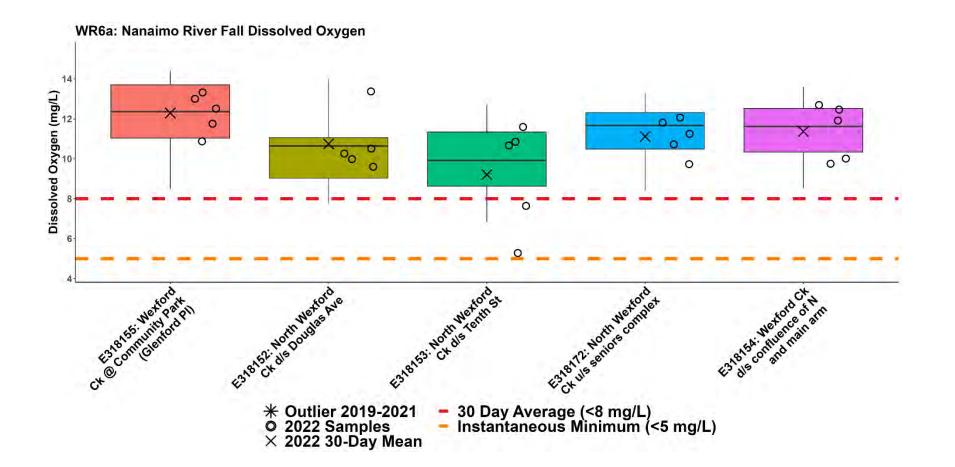

## WR6 CWMN Sample Sites:

The table below shows the sites monitored by each of the streamkeeper organizations, as well as the number of years and which years a site was sampled. The number of years is important to keep in mind when interpreting the box plots as the plot for each site may contain a slightly different temporal range.

| Group         | EMS ID  | Geographic Description                              | Years<br>Sampled | Years Monitored |
|---------------|---------|-----------------------------------------------------|------------------|-----------------|
| WxCS          | E318155 | South Wexford Ck at Community Park<br>(Glenford Pl) | 4                | 2019 - present  |
| WxCS          | E318152 | Wexford Ck just d/s Douglas Ave                     | 4                | 2019 - present  |
| WxCS          | E318172 | Wexford Ck just u/s seniors complex                 | 4                | 2019 - present  |
| WxCS          | E318153 | Wexford Ck just d/s Tenth St                        | 4                | 2019 - present  |
| WxCS          | E318154 | Wexford Ck ~20m d/s confluence of N and main arm    | 4                | 2019 - present  |
| NALT          | E287699 | Nanaimo River u/s Haslam Ck ~500m d/s<br>hwy bridge | 12               | 2011 - present  |
| NALT          | E215789 | Nanaimo River at Cedar Rd bridge                    | 9                | 2014 - present  |
| NALT          | E321395 | Richards Creek 5m u/s Frames Rd                     | 3                | 2020 - present  |
| VIU<br>MABRRI | E290487 | Beck Creek @ Cedar Rd                               | 11               | 2012 - present  |
| NALT          | E310147 | Holden Creek off East side of Lazo Lane             | 5.5              | 2017 – present* |