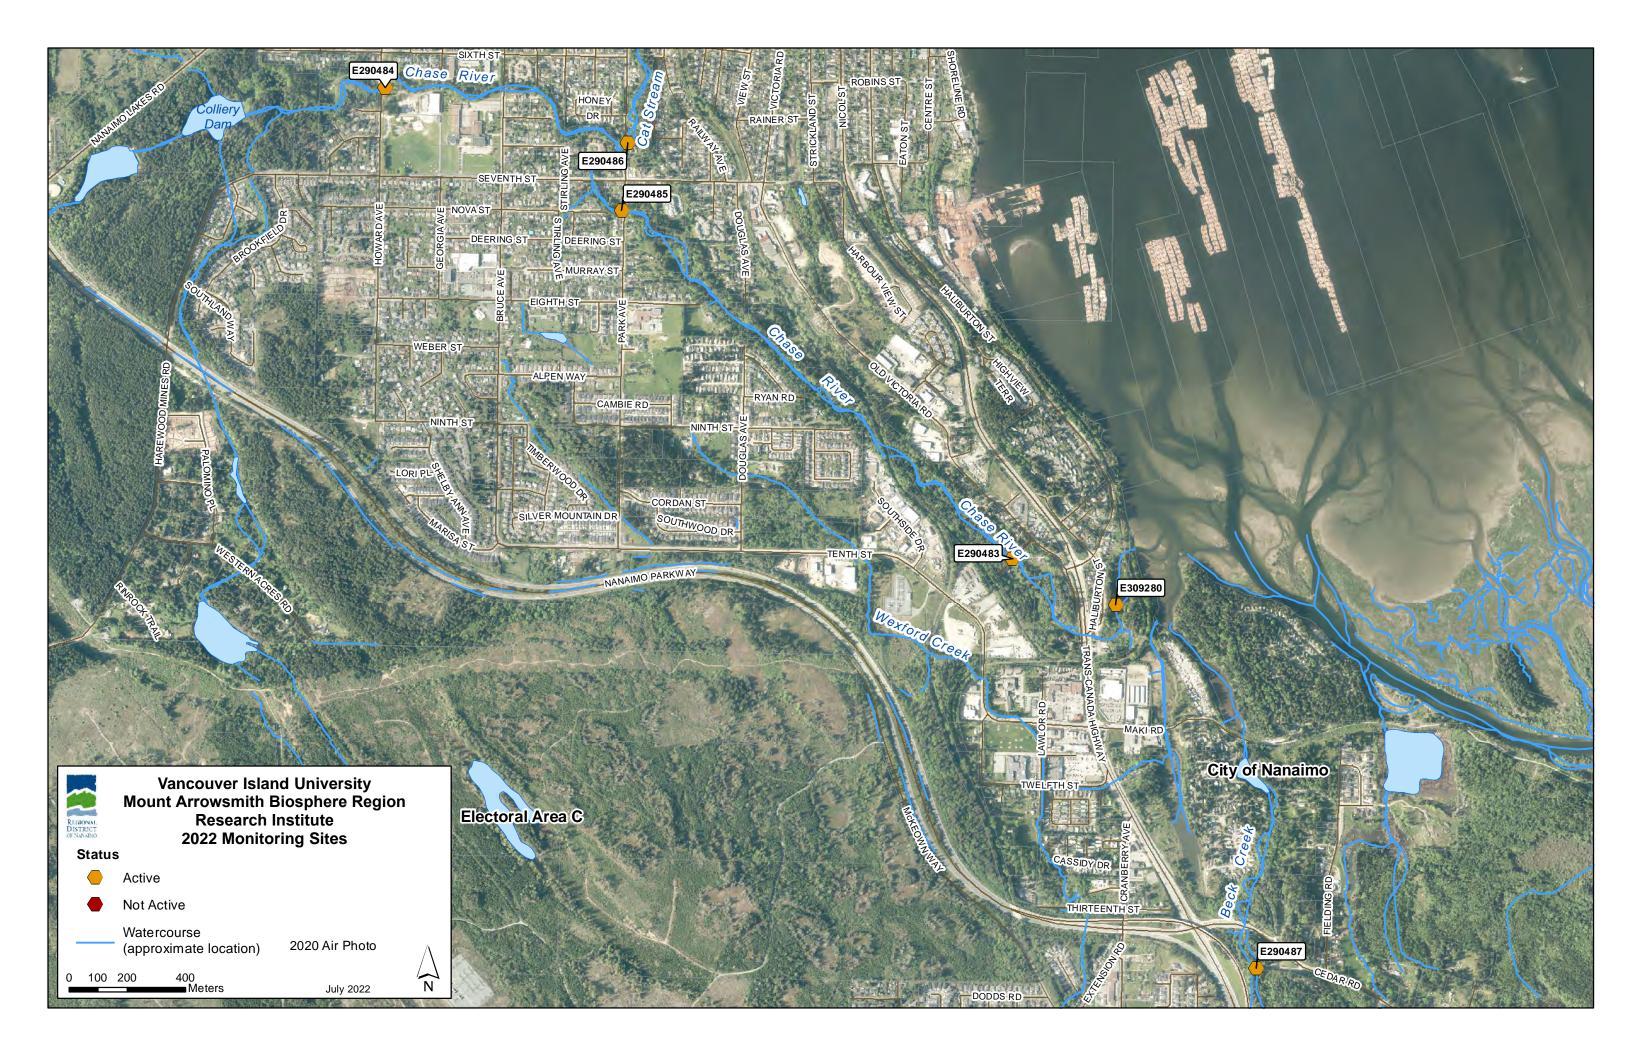

## WR6 CWMN Sample Sites:

The table below shows the sites monitored by each of the streamkeeper organizations, as well as the number of years and which years a site was sampled. The number of years is important to keep in mind when interpreting the box plots as the plot for each site may contain a slightly different temporal range.

| Group         | EMS ID  | Geographic Description                              | Years<br>Sampled | Years Monitored |
|---------------|---------|-----------------------------------------------------|------------------|-----------------|
| WxCS          | E318155 | South Wexford Ck at Community Park<br>(Glenford Pl) | 4                | 2019 - present  |
| WxCS          | E318152 | Wexford Ck just d/s Douglas Ave                     | 4                | 2019 - present  |
| WxCS          | E318172 | Wexford Ck just u/s seniors complex                 | 4                | 2019 - present  |
| WxCS          | E318153 | Wexford Ck just d/s Tenth St                        | 4                | 2019 - present  |
| WxCS          | E318154 | Wexford Ck ~20m d/s confluence of N and main arm    | 4                | 2019 - present  |
| NALT          | E287699 | Nanaimo River u/s Haslam Ck ~500m d/s<br>hwy bridge | 12               | 2011 - present  |
| NALT          | E215789 | Nanaimo River at Cedar Rd bridge                    | 9                | 2014 - present  |
| NALT          | E321395 | Richards Creek 5m u/s Frames Rd                     | 3                | 2020 - present  |
| VIU<br>MABRRI | E290487 | Beck Creek @ Cedar Rd                               | 11               | 2012 - present  |
| NALT          | E310147 | Holden Creek off East side of Lazo Lane             | 5.5              | 2017 – present* |