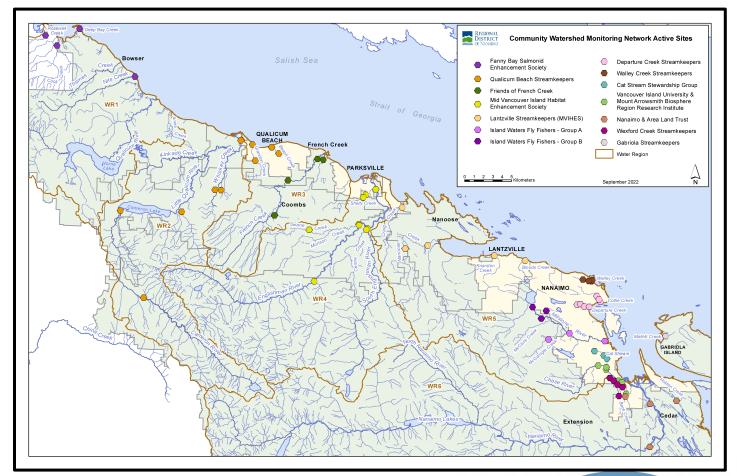

## WR6 CWMN Sample Sites:

The table below shows the sites monitored by each of the streamkeeper organizations, as well as the number of years and which years a site was sampled. The number of years is important to keep in mind when interpreting the box plots as the plot for each site may contain a slightly different temporal range.

| Group         | EMS ID  | Geographic Description                              | Years<br>Sampled | Years Monitored |
|---------------|---------|-----------------------------------------------------|------------------|-----------------|
| WxCS          | E318155 | South Wexford Ck at Community Park<br>(Glenford Pl) | 4                | 2019 - present  |
| WxCS          | E318152 | Wexford Ck just d/s Douglas Ave                     | 4                | 2019 - present  |
| WxCS          | E318172 | Wexford Ck just u/s seniors complex                 | 4                | 2019 - present  |
| WxCS          | E318153 | Wexford Ck just d/s Tenth St                        | 4                | 2019 - present  |
| WxCS          | E318154 | Wexford Ck ~20m d/s confluence of N and main arm    | 4                | 2019 - present  |
| NALT          | E287699 | Nanaimo River u/s Haslam Ck ~500m d/s<br>hwy bridge | 12               | 2011 - present  |
| NALT          | E215789 | Nanaimo River at Cedar Rd bridge                    | 9                | 2014 - present  |
| NALT          | E321395 | Richards Creek 5m u/s Frames Rd                     | 3                | 2020 - present  |
| VIU<br>MABRRI | E290487 | Beck Creek @ Cedar Rd                               | 11               | 2012 - present  |
| NALT          | E310147 | Holden Creek off East side of Lazo Lane             | 5.5              | 2017 – present* |