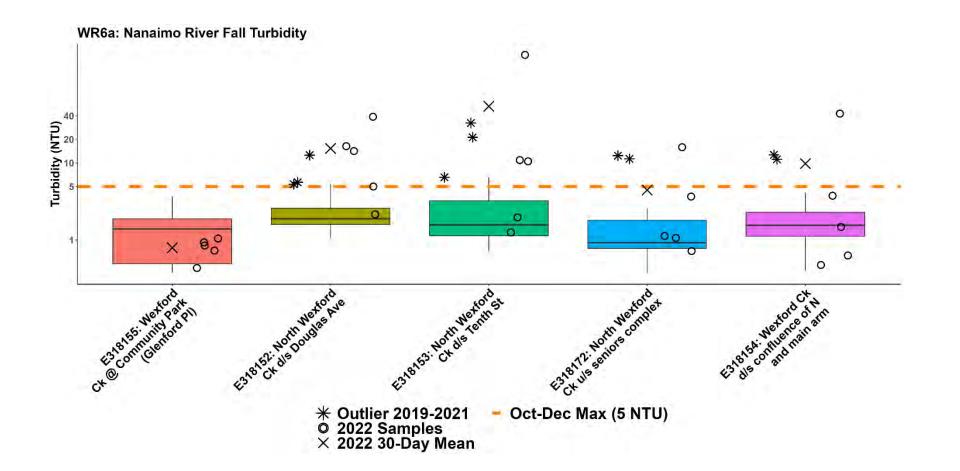

## WR6 CWMN Sample Sites:

The table below shows the sites monitored by each of the streamkeeper organizations, as well as the number of years and which years a site was sampled. The number of years is important to keep in mind when interpreting the box plots as the plot for each site may contain a slightly different temporal range.

| Group         | EMS ID  | Geographic Description                              | Years<br>Sampled | Years Monitored |
|---------------|---------|-----------------------------------------------------|------------------|-----------------|
| WxCS          | E318155 | South Wexford Ck at Community Park<br>(Glenford Pl) | 4                | 2019 - present  |
| WxCS          | E318152 | Wexford Ck just d/s Douglas Ave                     | 4                | 2019 - present  |
| WxCS          | E318172 | Wexford Ck just u/s seniors complex                 | 4                | 2019 - present  |
| WxCS          | E318153 | Wexford Ck just d/s Tenth St                        | 4                | 2019 - present  |
| WxCS          | E318154 | Wexford Ck ~20m d/s confluence of N and main arm    | 4                | 2019 - present  |
| NALT          | E287699 | Nanaimo River u/s Haslam Ck ~500m d/s<br>hwy bridge | 12               | 2011 - present  |
| NALT          | E215789 | Nanaimo River at Cedar Rd bridge                    | 9                | 2014 - present  |
| NALT          | E321395 | Richards Creek 5m u/s Frames Rd                     | 3                | 2020 - present  |
| VIU<br>MABRRI | E290487 | Beck Creek @ Cedar Rd                               | 11               | 2012 - present  |
| NALT          | E310147 | Holden Creek off East side of Lazo Lane             | 5.5              | 2017 – present* |