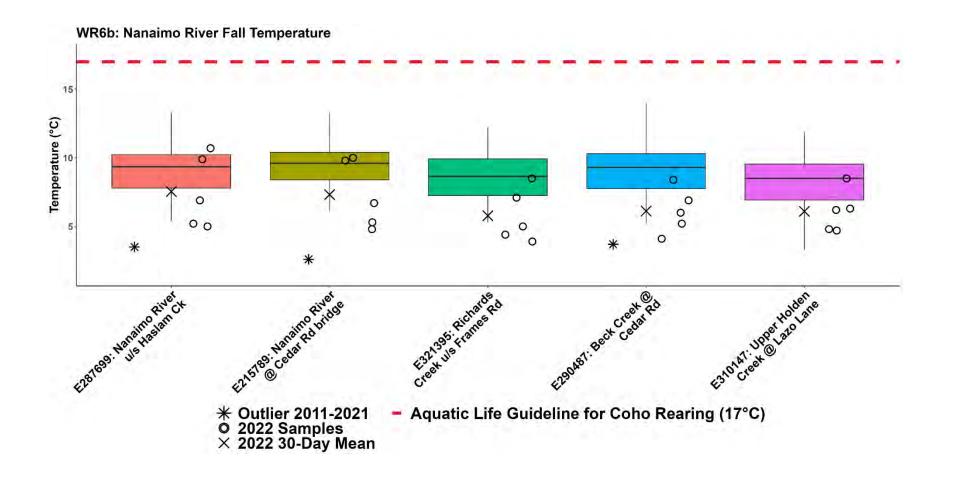

## WR6 CWMN Sample Sites:

The table below shows the sites monitored by each of the streamkeeper organizations, as well as the number of years and which years a site was sampled. The number of years is important to keep in mind when interpreting the box plots as the plot for each site may contain a slightly different temporal range.

| Group         | EMS ID  | Geographic Description                              | Years<br>Sampled | Years Monitored |
|---------------|---------|-----------------------------------------------------|------------------|-----------------|
| WxCS          | E318155 | South Wexford Ck at Community Park<br>(Glenford Pl) | 4                | 2019 - present  |
| WxCS          | E318152 | Wexford Ck just d/s Douglas Ave                     | 4                | 2019 - present  |
| WxCS          | E318172 | Wexford Ck just u/s seniors complex                 | 4                | 2019 - present  |
| WxCS          | E318153 | Wexford Ck just d/s Tenth St                        | 4                | 2019 - present  |
| WxCS          | E318154 | Wexford Ck ~20m d/s confluence of N and main arm    | 4                | 2019 - present  |
| NALT          | E287699 | Nanaimo River u/s Haslam Ck ~500m d/s<br>hwy bridge | 12               | 2011 - present  |
| NALT          | E215789 | Nanaimo River at Cedar Rd bridge                    | 9                | 2014 - present  |
| NALT          | E321395 | Richards Creek 5m u/s Frames Rd                     | 3                | 2020 - present  |
| VIU<br>MABRRI | E290487 | Beck Creek @ Cedar Rd                               | 11               | 2012 - present  |
| NALT          | E310147 | Holden Creek off East side of Lazo Lane             | 5.5              | 2017 – present* |