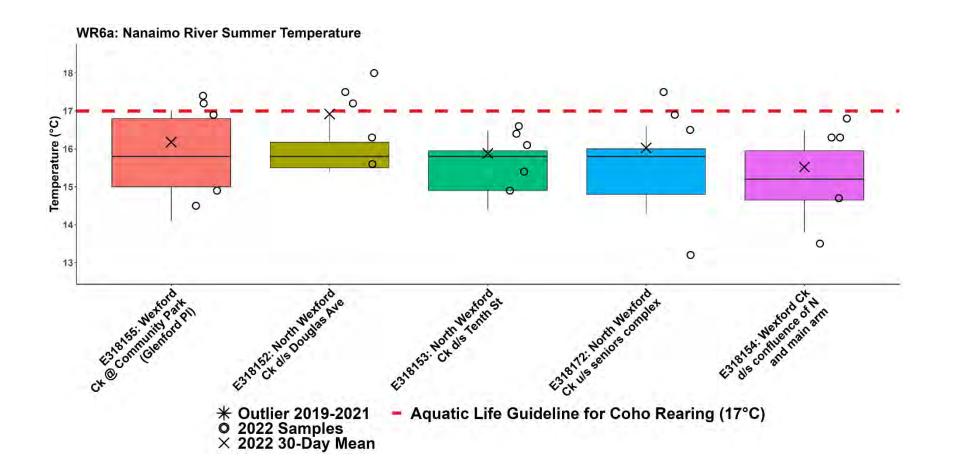

## WR6 CWMN Sample Sites:

The table below shows the sites monitored by each of the streamkeeper organizations, as well as the number of years and which years a site was sampled. The number of years is important to keep in mind when interpreting the box plots as the plot for each site may contain a slightly different temporal range.

| Group         | EMS ID  | Geographic Description                              | Years<br>Sampled | Years Monitored |
|---------------|---------|-----------------------------------------------------|------------------|-----------------|
| WxCS          | E318155 | South Wexford Ck at Community Park<br>(Glenford Pl) | 4                | 2019 - present  |
| WxCS          | E318152 | Wexford Ck just d/s Douglas Ave                     | 4                | 2019 - present  |
| WxCS          | E318172 | Wexford Ck just u/s seniors complex                 | 4                | 2019 - present  |
| WxCS          | E318153 | Wexford Ck just d/s Tenth St                        | 4                | 2019 - present  |
| WxCS          | E318154 | Wexford Ck ~20m d/s confluence of N and main arm    | 4                | 2019 - present  |
| NALT          | E287699 | Nanaimo River u/s Haslam Ck ~500m d/s<br>hwy bridge | 12               | 2011 - present  |
| NALT          | E215789 | Nanaimo River at Cedar Rd bridge                    | 9                | 2014 - present  |
| NALT          | E321395 | Richards Creek 5m u/s Frames Rd                     | 3                | 2020 - present  |
| VIU<br>MABRRI | E290487 | Beck Creek @ Cedar Rd                               | 11               | 2012 - present  |
| NALT          | E310147 | Holden Creek off East side of Lazo Lane             | 5.5              | 2017 – present* |