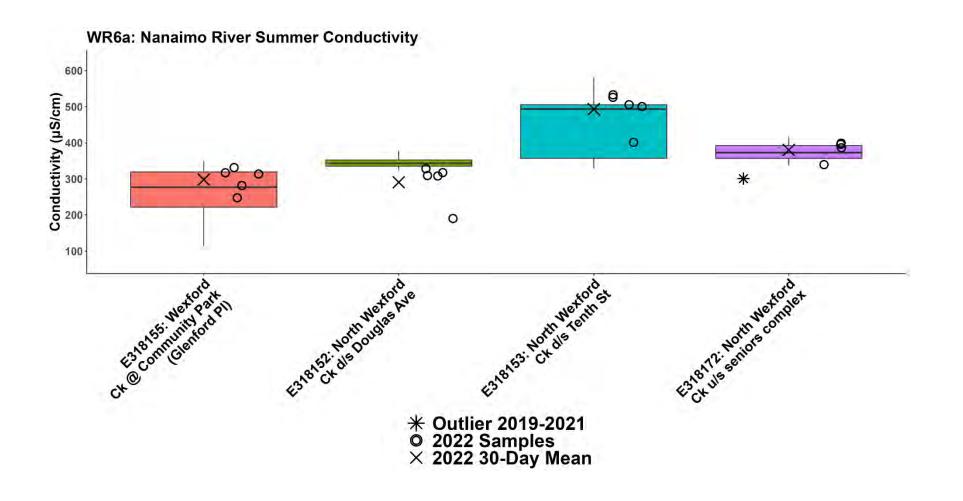

## WR6 CWMN Sample Sites:

The table below shows the sites monitored by each of the streamkeeper organizations, as well as the number of years and which years a site was sampled. The number of years is important to keep in mind when interpreting the box plots as the plot for each site may contain a slightly different temporal range.

| Group         | EMS ID  | Geographic Description                              | Years<br>Sampled | Years Monitored |
|---------------|---------|-----------------------------------------------------|------------------|-----------------|
| WxCS          | E318155 | South Wexford Ck at Community Park<br>(Glenford Pl) | 4                | 2019 - present  |
| WxCS          | E318152 | Wexford Ck just d/s Douglas Ave                     | 4                | 2019 - present  |
| WxCS          | E318172 | Wexford Ck just u/s seniors complex                 | 4                | 2019 - present  |
| WxCS          | E318153 | Wexford Ck just d/s Tenth St                        | 4                | 2019 - present  |
| WxCS          | E318154 | Wexford Ck ~20m d/s confluence of N and main arm    | 4                | 2019 - present  |
| NALT          | E287699 | Nanaimo River u/s Haslam Ck ~500m d/s<br>hwy bridge | 12               | 2011 - present  |
| NALT          | E215789 | Nanaimo River at Cedar Rd bridge                    | 9                | 2014 - present  |
| NALT          | E321395 | Richards Creek 5m u/s Frames Rd                     | 3                | 2020 - present  |
| VIU<br>MABRRI | E290487 | Beck Creek @ Cedar Rd                               | 11               | 2012 - present  |
| NALT          | E310147 | Holden Creek off East side of Lazo Lane             | 5.5              | 2017 – present* |