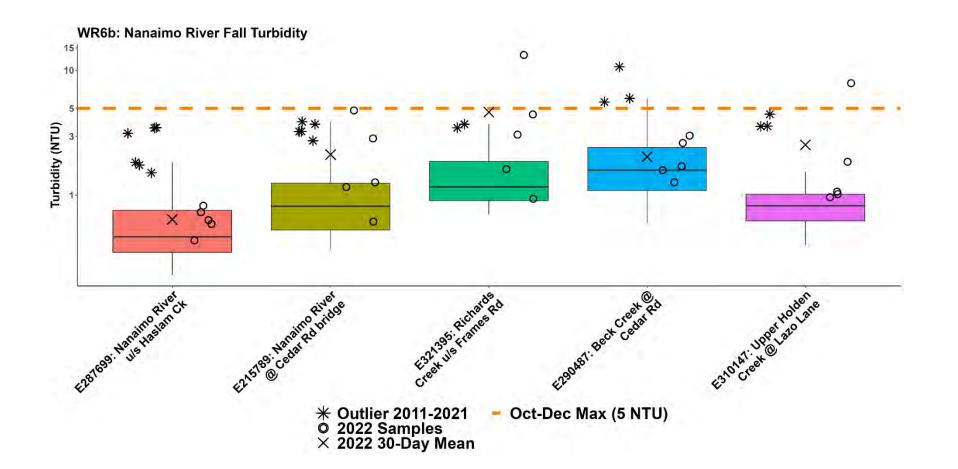

## WR6 CWMN Sample Sites:

The table below shows the sites monitored by each of the streamkeeper organizations, as well as the number of years and which years a site was sampled. The number of years is important to keep in mind when interpreting the box plots as the plot for each site may contain a slightly different temporal range.

| Group         | EMS ID  | Geographic Description                              | Years<br>Sampled | Years Monitored |
|---------------|---------|-----------------------------------------------------|------------------|-----------------|
| WxCS          | E318155 | South Wexford Ck at Community Park<br>(Glenford Pl) | 4                | 2019 - present  |
| WxCS          | E318152 | Wexford Ck just d/s Douglas Ave                     | 4                | 2019 - present  |
| WxCS          | E318172 | Wexford Ck just u/s seniors complex                 | 4                | 2019 - present  |
| WxCS          | E318153 | Wexford Ck just d/s Tenth St                        | 4                | 2019 - present  |
| WxCS          | E318154 | Wexford Ck ~20m d/s confluence of N and main arm    | 4                | 2019 - present  |
| NALT          | E287699 | Nanaimo River u/s Haslam Ck ~500m d/s<br>hwy bridge | 12               | 2011 - present  |
| NALT          | E215789 | Nanaimo River at Cedar Rd bridge                    | 9                | 2014 - present  |
| NALT          | E321395 | Richards Creek 5m u/s Frames Rd                     | 3                | 2020 - present  |
| VIU<br>MABRRI | E290487 | Beck Creek @ Cedar Rd                               | 11               | 2012 - present  |
| NALT          | E310147 | Holden Creek off East side of Lazo Lane             | 5.5              | 2017 – present* |