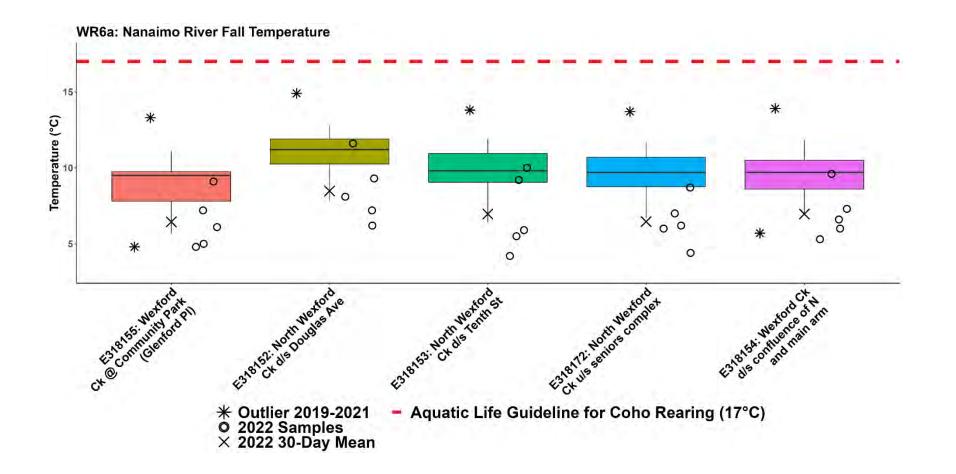

## WR6 CWMN Sample Sites:

The table below shows the sites monitored by each of the streamkeeper organizations, as well as the number of years and which years a site was sampled. The number of years is important to keep in mind when interpreting the box plots as the plot for each site may contain a slightly different temporal range.

| Group         | EMS ID  | Geographic Description                              | Years<br>Sampled | Years Monitored |
|---------------|---------|-----------------------------------------------------|------------------|-----------------|
| WxCS          | E318155 | South Wexford Ck at Community Park<br>(Glenford Pl) | 4                | 2019 - present  |
| WxCS          | E318152 | Wexford Ck just d/s Douglas Ave                     | 4                | 2019 - present  |
| WxCS          | E318172 | Wexford Ck just u/s seniors complex                 | 4                | 2019 - present  |
| WxCS          | E318153 | Wexford Ck just d/s Tenth St                        | 4                | 2019 - present  |
| WxCS          | E318154 | Wexford Ck ~20m d/s confluence of N and main arm    | 4                | 2019 - present  |
| NALT          | E287699 | Nanaimo River u/s Haslam Ck ~500m d/s<br>hwy bridge | 12               | 2011 - present  |
| NALT          | E215789 | Nanaimo River at Cedar Rd bridge                    | 9                | 2014 - present  |
| NALT          | E321395 | Richards Creek 5m u/s Frames Rd                     | 3                | 2020 - present  |
| VIU<br>MABRRI | E290487 | Beck Creek @ Cedar Rd                               | 11               | 2012 - present  |
| NALT          | E310147 | Holden Creek off East side of Lazo Lane             | 5.5              | 2017 – present* |