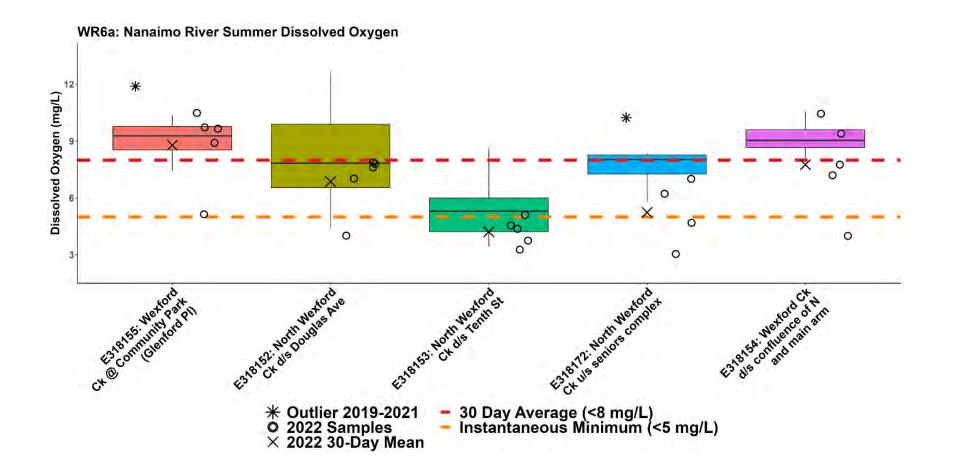

## WR6 CWMN Sample Sites:

The table below shows the sites monitored by each of the streamkeeper organizations, as well as the number of years and which years a site was sampled. The number of years is important to keep in mind when interpreting the box plots as the plot for each site may contain a slightly different temporal range.

| Group         | EMS ID  | Geographic Description                              | Years<br>Sampled | Years Monitored |
|---------------|---------|-----------------------------------------------------|------------------|-----------------|
| WxCS          | E318155 | South Wexford Ck at Community Park<br>(Glenford Pl) | 4                | 2019 - present  |
| WxCS          | E318152 | Wexford Ck just d/s Douglas Ave                     | 4                | 2019 - present  |
| WxCS          | E318172 | Wexford Ck just u/s seniors complex                 | 4                | 2019 - present  |
| WxCS          | E318153 | Wexford Ck just d/s Tenth St                        | 4                | 2019 - present  |
| WxCS          | E318154 | Wexford Ck ~20m d/s confluence of N and main arm    | 4                | 2019 - present  |
| NALT          | E287699 | Nanaimo River u/s Haslam Ck ~500m d/s<br>hwy bridge | 12               | 2011 - present  |
| NALT          | E215789 | Nanaimo River at Cedar Rd bridge                    | 9                | 2014 - present  |
| NALT          | E321395 | Richards Creek 5m u/s Frames Rd                     | 3                | 2020 - present  |
| VIU<br>MABRRI | E290487 | Beck Creek @ Cedar Rd                               | 11               | 2012 - present  |
| NALT          | E310147 | Holden Creek off East side of Lazo Lane             | 5.5              | 2017 – present* |