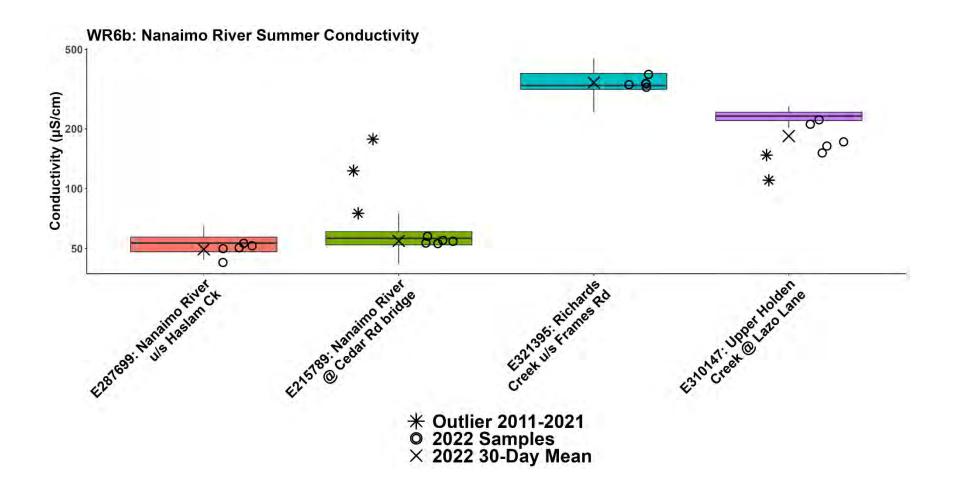

## WR6 CWMN Sample Sites:

The table below shows the sites monitored by each of the streamkeeper organizations, as well as the number of years and which years a site was sampled. The number of years is important to keep in mind when interpreting the box plots as the plot for each site may contain a slightly different temporal range.

| Group         | EMS ID  | Geographic Description                              | Years<br>Sampled | Years Monitored |
|---------------|---------|-----------------------------------------------------|------------------|-----------------|
| WxCS          | E318155 | South Wexford Ck at Community Park<br>(Glenford Pl) | 4                | 2019 - present  |
| WxCS          | E318152 | Wexford Ck just d/s Douglas Ave                     | 4                | 2019 - present  |
| WxCS          | E318172 | Wexford Ck just u/s seniors complex                 | 4                | 2019 - present  |
| WxCS          | E318153 | Wexford Ck just d/s Tenth St                        | 4                | 2019 - present  |
| WxCS          | E318154 | Wexford Ck ~20m d/s confluence of N and main arm    | 4                | 2019 - present  |
| NALT          | E287699 | Nanaimo River u/s Haslam Ck ~500m d/s<br>hwy bridge | 12               | 2011 - present  |
| NALT          | E215789 | Nanaimo River at Cedar Rd bridge                    | 9                | 2014 - present  |
| NALT          | E321395 | Richards Creek 5m u/s Frames Rd                     | 3                | 2020 - present  |
| VIU<br>MABRRI | E290487 | Beck Creek @ Cedar Rd                               | 11               | 2012 - present  |
| NALT          | E310147 | Holden Creek off East side of Lazo Lane             | 5.5              | 2017 – present* |