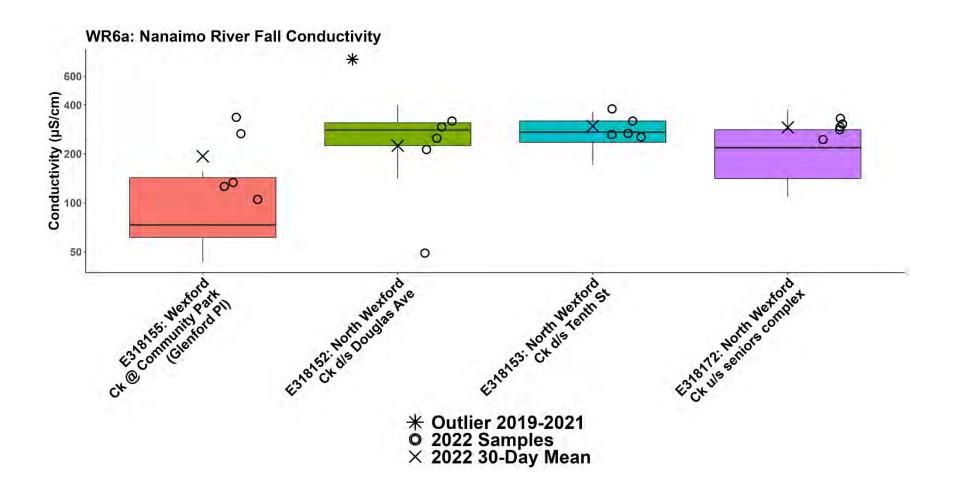

## WR6 CWMN Sample Sites:

The table below shows the sites monitored by each of the streamkeeper organizations, as well as the number of years and which years a site was sampled. The number of years is important to keep in mind when interpreting the box plots as the plot for each site may contain a slightly different temporal range.

| Group         | EMS ID  | Geographic Description                              | Years<br>Sampled | Years Monitored |
|---------------|---------|-----------------------------------------------------|------------------|-----------------|
| WxCS          | E318155 | South Wexford Ck at Community Park<br>(Glenford Pl) | 4                | 2019 - present  |
| WxCS          | E318152 | Wexford Ck just d/s Douglas Ave                     | 4                | 2019 - present  |
| WxCS          | E318172 | Wexford Ck just u/s seniors complex                 | 4                | 2019 - present  |
| WxCS          | E318153 | Wexford Ck just d/s Tenth St                        | 4                | 2019 - present  |
| WxCS          | E318154 | Wexford Ck ~20m d/s confluence of N and main arm    | 4                | 2019 - present  |
| NALT          | E287699 | Nanaimo River u/s Haslam Ck ~500m d/s<br>hwy bridge | 12               | 2011 - present  |
| NALT          | E215789 | Nanaimo River at Cedar Rd bridge                    | 9                | 2014 - present  |
| NALT          | E321395 | Richards Creek 5m u/s Frames Rd                     | 3                | 2020 - present  |
| VIU<br>MABRRI | E290487 | Beck Creek @ Cedar Rd                               | 11               | 2012 - present  |
| NALT          | E310147 | Holden Creek off East side of Lazo Lane             | 5.5              | 2017 – present* |