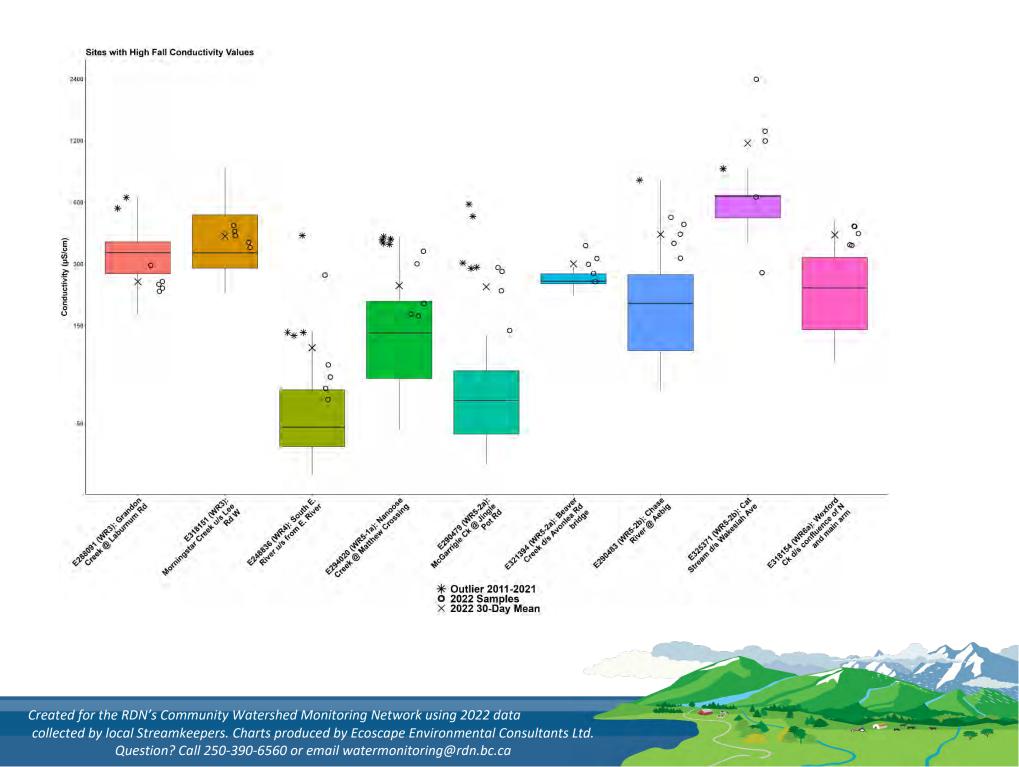

## WR6 CWMN Sample Sites:

The table below shows the sites monitored by each of the streamkeeper organizations, as well as the number of years and which years a site was sampled. The number of years is important to keep in mind when interpreting the box plots as the plot for each site may contain a slightly different temporal range.