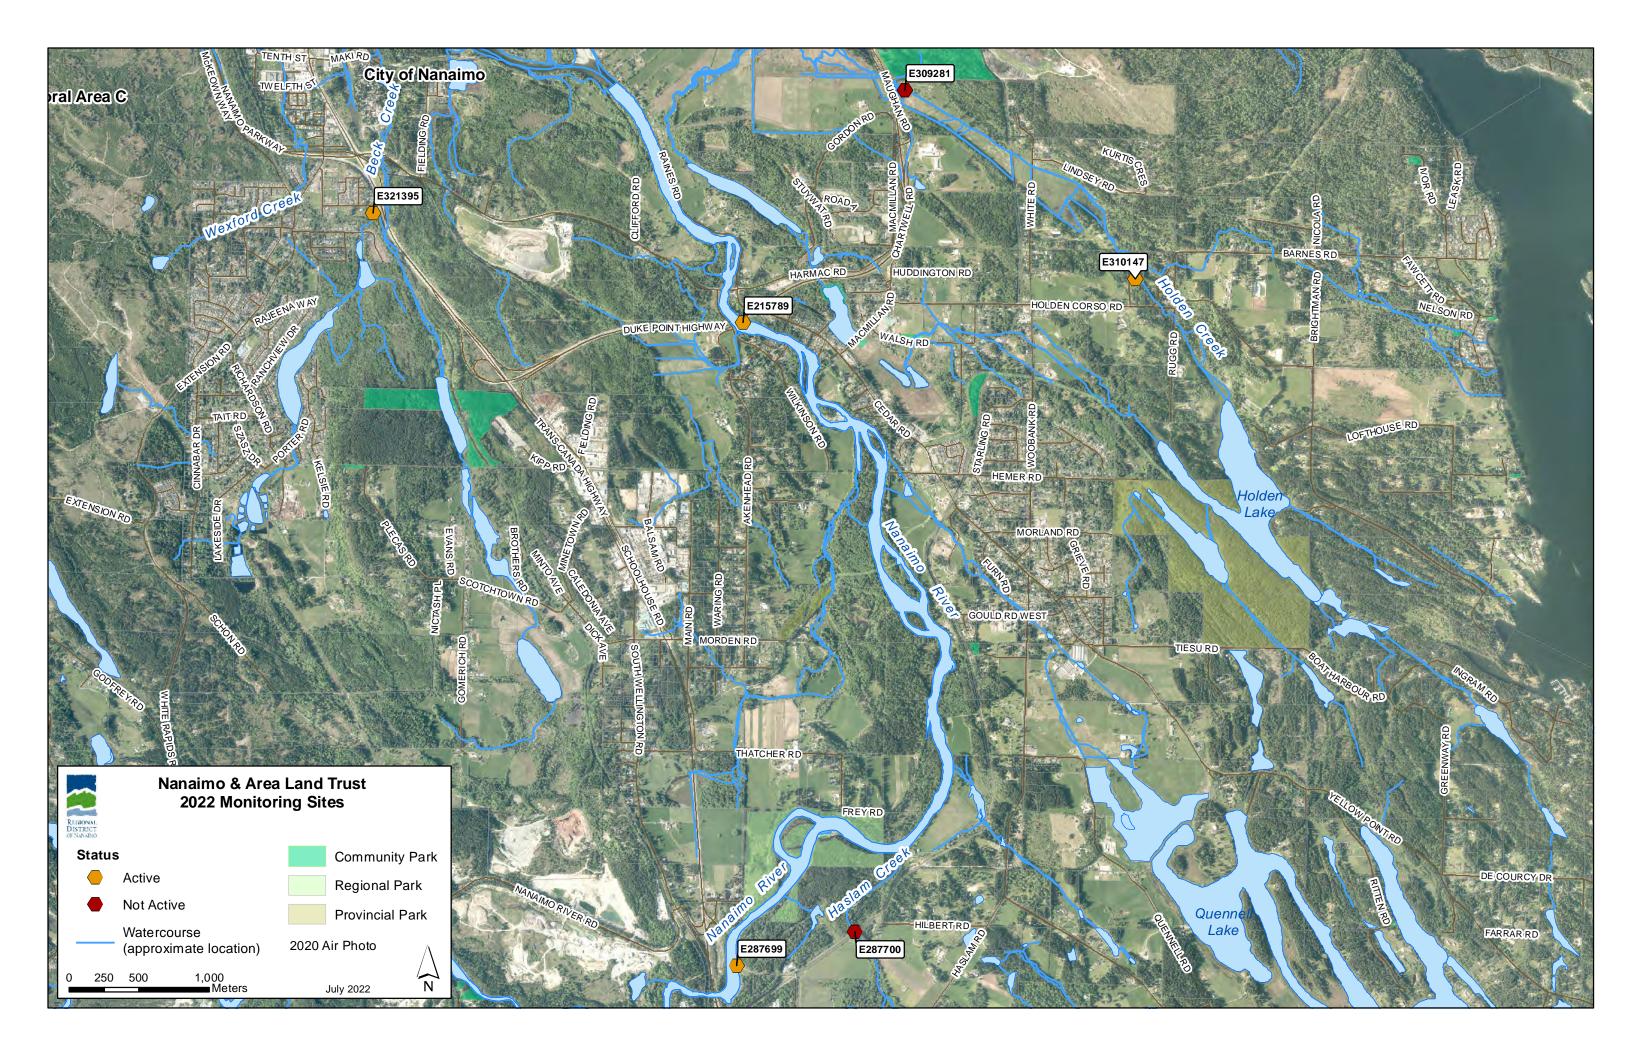

## WR6 CWMN Sample Sites:

The table below shows the sites monitored by each of the streamkeeper organizations, as well as the number of years and which years a site was sampled. The number of years is important to keep in mind when interpreting the box plots as the plot for each site may contain a slightly different temporal range.

| Group         | EMS ID  | Geographic Description                              | Years<br>Sampled | Years Monitored |
|---------------|---------|-----------------------------------------------------|------------------|-----------------|
| WxCS          | E318155 | South Wexford Ck at Community Park<br>(Glenford Pl) | 4                | 2019 - present  |
| WxCS          | E318152 | Wexford Ck just d/s Douglas Ave                     | 4                | 2019 - present  |
| WxCS          | E318172 | Wexford Ck just u/s seniors complex                 | 4                | 2019 - present  |
| WxCS          | E318153 | Wexford Ck just d/s Tenth St                        | 4                | 2019 - present  |
| WxCS          | E318154 | Wexford Ck ~20m d/s confluence of N and main arm    | 4                | 2019 - present  |
| NALT          | E287699 | Nanaimo River u/s Haslam Ck ~500m d/s<br>hwy bridge | 12               | 2011 - present  |
| NALT          | E215789 | Nanaimo River at Cedar Rd bridge                    | 9                | 2014 - present  |
| NALT          | E321395 | Richards Creek 5m u/s Frames Rd                     | 3                | 2020 - present  |
| VIU<br>MABRRI | E290487 | Beck Creek @ Cedar Rd                               | 11               | 2012 - present  |
| NALT          | E310147 | Holden Creek off East side of Lazo Lane             | 5.5              | 2017 – present* |