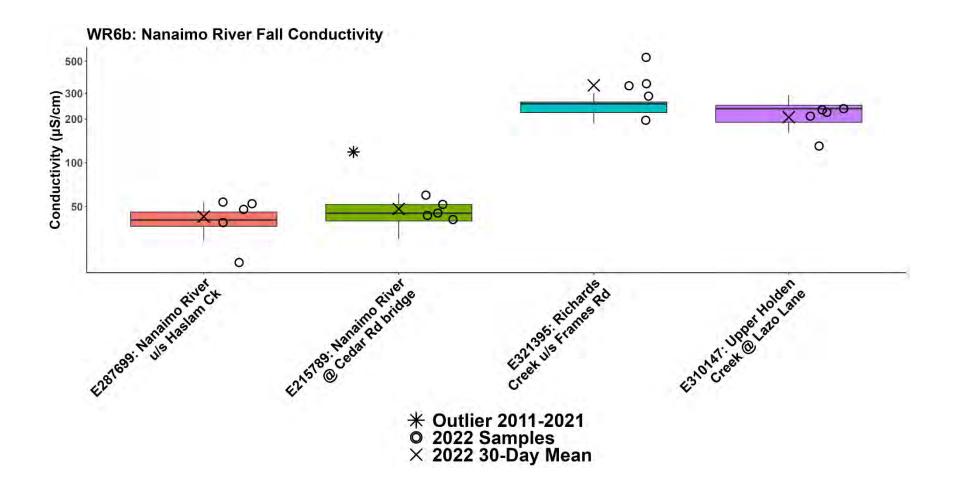

## WR6 CWMN Sample Sites:

The table below shows the sites monitored by each of the streamkeeper organizations, as well as the number of years and which years a site was sampled. The number of years is important to keep in mind when interpreting the box plots as the plot for each site may contain a slightly different temporal range.

| Group         | EMS ID  | Geographic Description                              | Years<br>Sampled | Years Monitored |
|---------------|---------|-----------------------------------------------------|------------------|-----------------|
| WxCS          | E318155 | South Wexford Ck at Community Park<br>(Glenford Pl) | 4                | 2019 - present  |
| WxCS          | E318152 | Wexford Ck just d/s Douglas Ave                     | 4                | 2019 - present  |
| WxCS          | E318172 | Wexford Ck just u/s seniors complex                 | 4                | 2019 - present  |
| WxCS          | E318153 | Wexford Ck just d/s Tenth St                        | 4                | 2019 - present  |
| WxCS          | E318154 | Wexford Ck ~20m d/s confluence of N and main arm    | 4                | 2019 - present  |
| NALT          | E287699 | Nanaimo River u/s Haslam Ck ~500m d/s<br>hwy bridge | 12               | 2011 - present  |
| NALT          | E215789 | Nanaimo River at Cedar Rd bridge                    | 9                | 2014 - present  |
| NALT          | E321395 | Richards Creek 5m u/s Frames Rd                     | 3                | 2020 - present  |
| VIU<br>MABRRI | E290487 | Beck Creek @ Cedar Rd                               | 11               | 2012 - present  |
| NALT          | E310147 | Holden Creek off East side of Lazo Lane             | 5.5              | 2017 – present* |