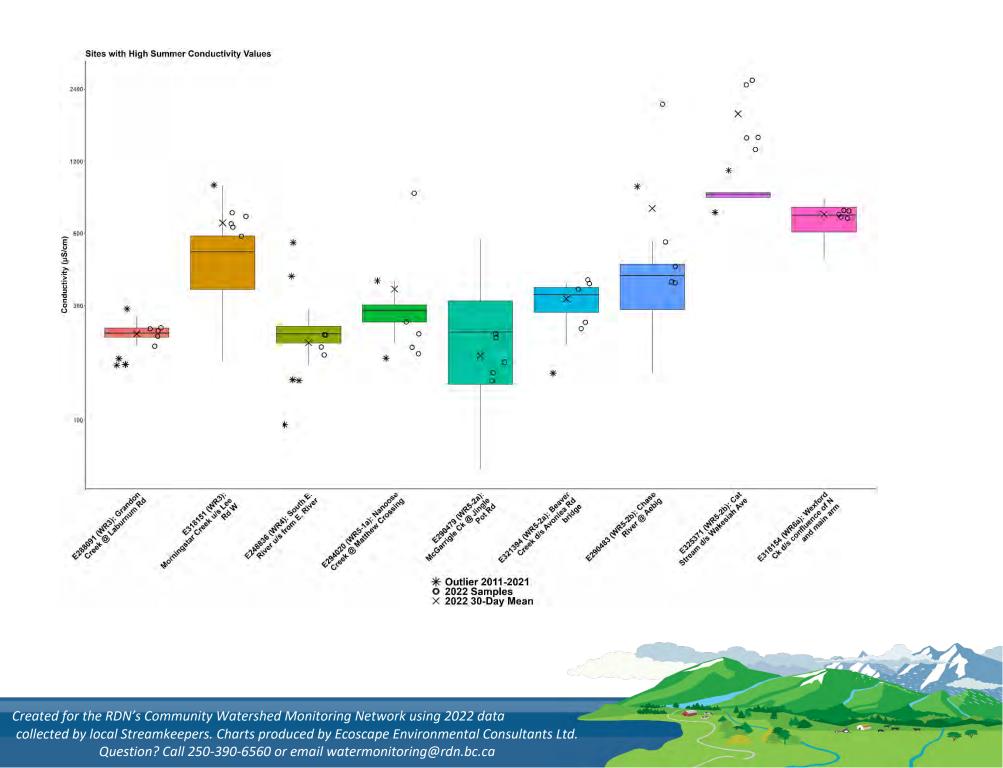

## WR6 CWMN Sample Sites:

The table below shows the sites monitored by each of the streamkeeper organizations, as well as the number of years and which years a site was sampled. The number of years is important to keep in mind when interpreting the box plots as the plot for each site may contain a slightly different temporal range.