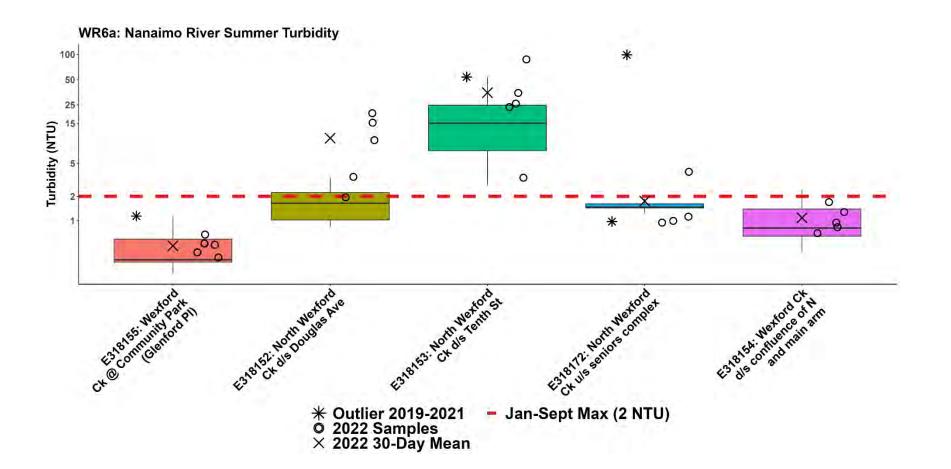

## WR6 CWMN Sample Sites:

The table below shows the sites monitored by each of the streamkeeper organizations, as well as the number of years and which years a site was sampled. The number of years is important to keep in mind when interpreting the box plots as the plot for each site may contain a slightly different temporal range.

| Group         | EMS ID  | Geographic Description                              | Years<br>Sampled | Years Monitored |
|---------------|---------|-----------------------------------------------------|------------------|-----------------|
| WxCS          | E318155 | South Wexford Ck at Community Park<br>(Glenford Pl) | 4                | 2019 - present  |
| WxCS          | E318152 | Wexford Ck just d/s Douglas Ave                     | 4                | 2019 - present  |
| WxCS          | E318172 | Wexford Ck just u/s seniors complex                 | 4                | 2019 - present  |
| WxCS          | E318153 | Wexford Ck just d/s Tenth St                        | 4                | 2019 - present  |
| WxCS          | E318154 | Wexford Ck ~20m d/s confluence of N and main arm    | 4                | 2019 - present  |
| NALT          | E287699 | Nanaimo River u/s Haslam Ck ~500m d/s<br>hwy bridge | 12               | 2011 - present  |
| NALT          | E215789 | Nanaimo River at Cedar Rd bridge                    | 9                | 2014 - present  |
| NALT          | E321395 | Richards Creek 5m u/s Frames Rd                     | 3                | 2020 - present  |
| VIU<br>MABRRI | E290487 | Beck Creek @ Cedar Rd                               | 11               | 2012 - present  |
| NALT          | E310147 | Holden Creek off East side of Lazo Lane             | 5.5              | 2017 – present* |