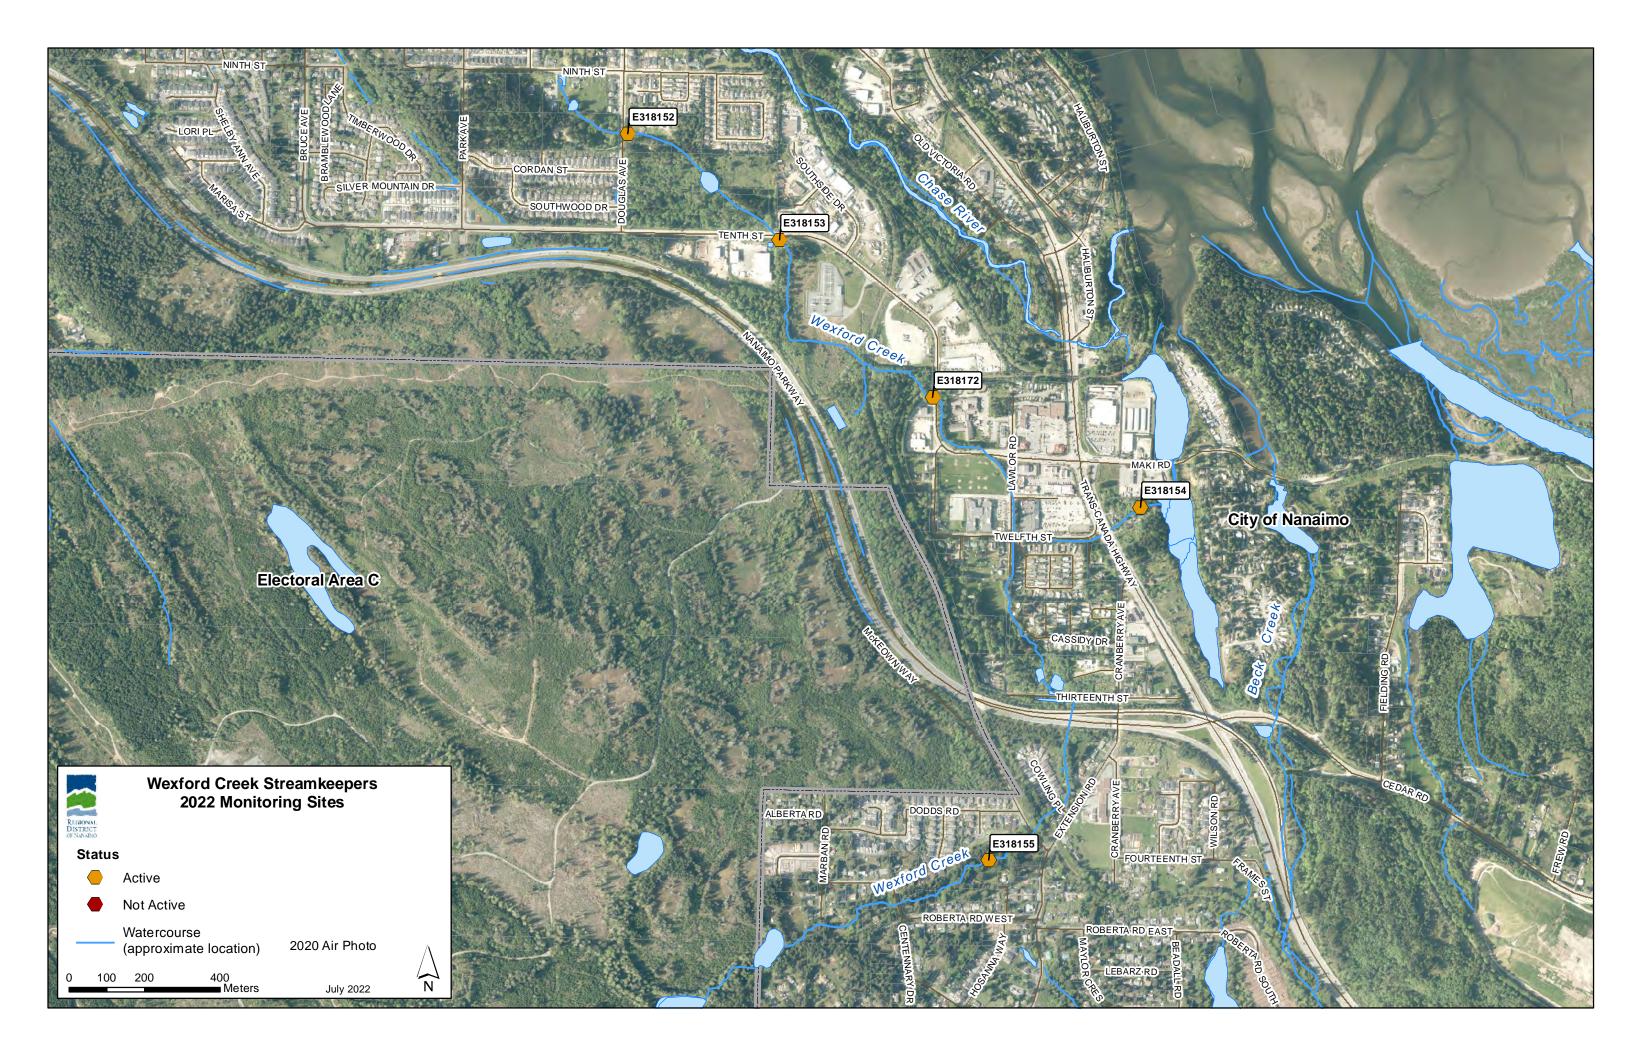

## WR6 CWMN Sample Sites:

The table below shows the sites monitored by each of the streamkeeper organizations, as well as the number of years and which years a site was sampled. The number of years is important to keep in mind when interpreting the box plots as the plot for each site may contain a slightly different temporal range.

| Group         | EMS ID  | Geographic Description                              | Years<br>Sampled | Years Monitored |
|---------------|---------|-----------------------------------------------------|------------------|-----------------|
| WxCS          | E318155 | South Wexford Ck at Community Park<br>(Glenford Pl) | 4                | 2019 - present  |
| WxCS          | E318152 | Wexford Ck just d/s Douglas Ave                     | 4                | 2019 - present  |
| WxCS          | E318172 | Wexford Ck just u/s seniors complex                 | 4                | 2019 - present  |
| WxCS          | E318153 | Wexford Ck just d/s Tenth St                        | 4                | 2019 - present  |
| WxCS          | E318154 | Wexford Ck ~20m d/s confluence of N and main arm    | 4                | 2019 - present  |
| NALT          | E287699 | Nanaimo River u/s Haslam Ck ~500m d/s<br>hwy bridge | 12               | 2011 - present  |
| NALT          | E215789 | Nanaimo River at Cedar Rd bridge                    | 9                | 2014 - present  |
| NALT          | E321395 | Richards Creek 5m u/s Frames Rd                     | 3                | 2020 - present  |
| VIU<br>MABRRI | E290487 | Beck Creek @ Cedar Rd                               | 11               | 2012 - present  |
| NALT          | E310147 | Holden Creek off East side of Lazo Lane             | 5.5              | 2017 – present* |