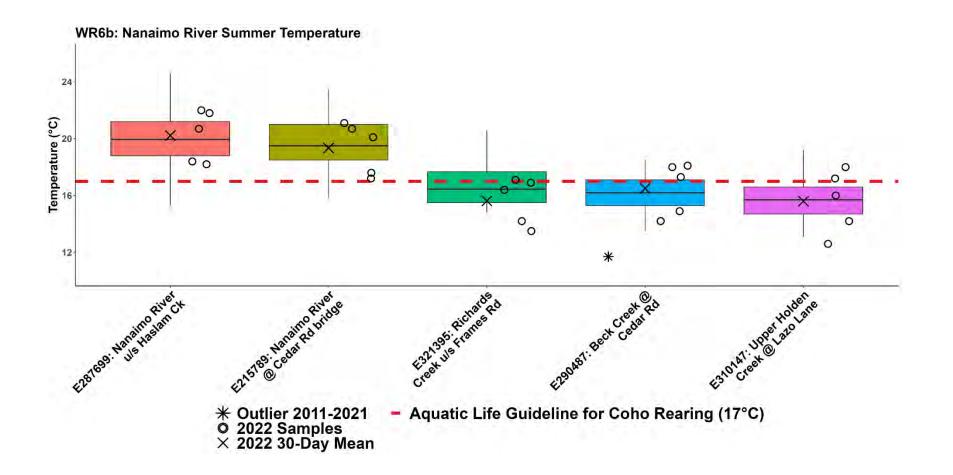

## WR6 CWMN Sample Sites:

The table below shows the sites monitored by each of the streamkeeper organizations, as well as the number of years and which years a site was sampled. The number of years is important to keep in mind when interpreting the box plots as the plot for each site may contain a slightly different temporal range.

| Group         | EMS ID  | Geographic Description                              | Years<br>Sampled | Years Monitored |
|---------------|---------|-----------------------------------------------------|------------------|-----------------|
| WxCS          | E318155 | South Wexford Ck at Community Park<br>(Glenford Pl) | 4                | 2019 - present  |
| WxCS          | E318152 | Wexford Ck just d/s Douglas Ave                     | 4                | 2019 - present  |
| WxCS          | E318172 | Wexford Ck just u/s seniors complex                 | 4                | 2019 - present  |
| WxCS          | E318153 | Wexford Ck just d/s Tenth St                        | 4                | 2019 - present  |
| WxCS          | E318154 | Wexford Ck ~20m d/s confluence of N and main arm    | 4                | 2019 - present  |
| NALT          | E287699 | Nanaimo River u/s Haslam Ck ~500m d/s<br>hwy bridge | 12               | 2011 - present  |
| NALT          | E215789 | Nanaimo River at Cedar Rd bridge                    | 9                | 2014 - present  |
| NALT          | E321395 | Richards Creek 5m u/s Frames Rd                     | 3                | 2020 - present  |
| VIU<br>MABRRI | E290487 | Beck Creek @ Cedar Rd                               | 11               | 2012 - present  |
| NALT          | E310147 | Holden Creek off East side of Lazo Lane             | 5.5              | 2017 – present* |